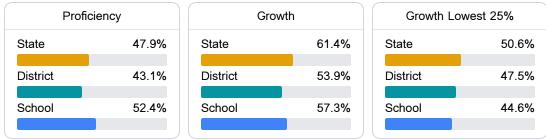

#### English

Measurements of student performance on the statewide English language arts (ELA) assessment.