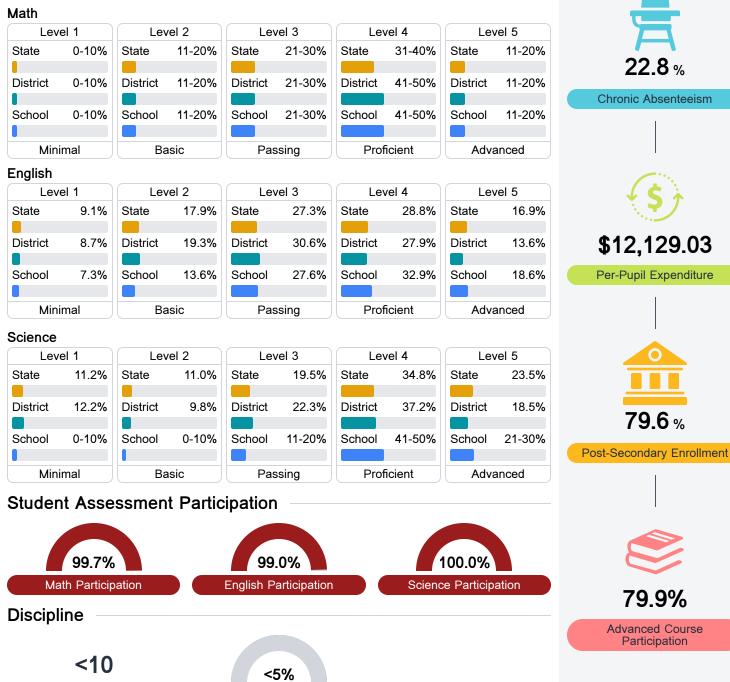

## **Detailed Assessment and Other Data**

#### Student Performance

The following information shows each level of student performance on statewide assessments.

**Out-of-School Suspension** 

Other Data

Incidents of Violence