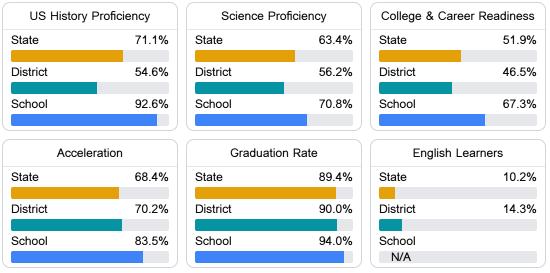

#### Other Measures

Other measurements of student performance that factor into the accountability grade.

Teacher Data

44 8