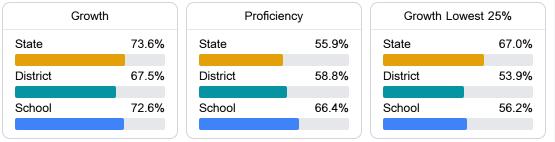

#### Math

Measurements of student performance on the statewide math assessment.