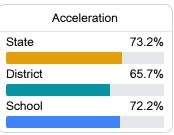

er grades for schools and districts. Grades are based on student achievement, student growth, student participation in testing, and other academic measures. COVID - 19 pandemic disruptions continue to be reflected in 2021 - 2022 accountability data, particularly growth data.

#### Math

Measurements of student performance on the statewide math assessment.







### English

Measurements of student performance on the statewide English language arts (ELA) assessment.







#### Other Measures

Other measurements of student performance that factor into the accountability grade.

| US History Proficiency |       |
|------------------------|-------|
| State                  | 69.4% |
| District               | 51.4% |
| School                 | 73.7% |
|                        |       |











#### Teacher Data

43.0









## **Stringer Attendance Center**

#### **Detailed Assessment and Other Data**

#### Student Performance

The following information shows each level of student performance on statewide assessments.

#### Math



#### English



#### Science



#### Student Assessment Participation









Chronic Absenteeism



\$12,103.71

Per-Pupil Expenditure



Post-Secondary Enrollment



**Advanced Course** Participation