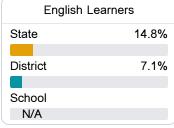

rades for schools and districts. Grades are based on student achievement, student growth, student participation in testing, and other academic measures. COVID - 19 pandemic disruptions continue to be reflected in 2021 - 2022 accountability data, particularly growth data.

#### Math

Measurements of student performance on the statewide math assessment.







### English

Measurements of student performance on the statewide English language arts (ELA) assessment.







#### Other Measures

Other measurements of student performance that factor into the accountability grade.

| US History Proficiency |       |
|------------------------|-------|
| State                  | 69.4% |
| District               | 51.4% |
| School                 | 73.7% |
|                        |       |











#### Teacher Data

43.0









## **Stringer Attendance Center**

#### **Detailed Assessment and Other Data**

#### Student Performance

The following information shows each level of student performance on statewide assessments.

#### Math



#### English



#### Science



#### Student Assessment Participation









Chronic Absenteeism



\$12,103.71

Per-Pupil Expenditure



Post-Secondary Enrollment



**Advanced Course** Participation