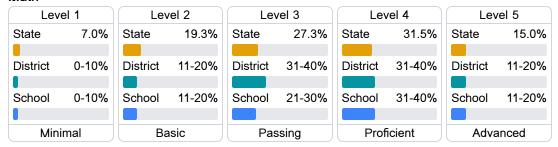

particularly growth data.

#### Math

Measurements of student performance on the statewide math assessment.







### English

Measurements of student performance on the statewide English language arts (ELA) assessment.







#### Other Measures

Other measurements of student performance that factor into the accountability grade.

| US History Proficiency |       |
|------------------------|-------|
| State                  | 69.4% |
| District               | 51.4% |
| School                 | 73.7% |
|                        |       |











#### Teacher Data

43.0









## **Stringer Attendance Center**

#### **Detailed Assessment and Other Data**

#### Student Performance

The following information shows each level of student performance on statewide assessments.

#### Math



#### English



#### Science



#### Student Assessment Participation









Chronic Absenteeism



\$12,103.71

Per-Pupil Expenditure



Post-Secondary Enrollment



**Advanced Course** Participation