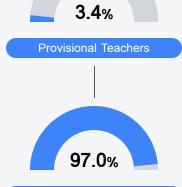

ts. Grades are based on student achievement, student growth, student participation in testing, and other academic measures. COVID - 19 pandemic disruptions continue to be reflected in 2021 - 2022 accountability data, particularly growth data.

#### Math

Measurements of student performance on the statewide math assessment.







### English

Measurements of student performance on the statewide English language arts (ELA) assessment.







#### Other Measures

Other measurements of student performance that factor into the accountability grade.

| US History Proficiency |       |
|------------------------|-------|
| State                  | 69.4% |
| District               | 51.4% |
| School                 | 73.7% |
|                        |       |











#### Teacher Data

43.0









## **Stringer Attendance Center**

#### **Detailed Assessment and Other Data**

#### Student Performance

The following information shows each level of student performance on statewide assessments.

#### Math



#### English



#### Science



#### Student Assessment Participation









Chronic Absenteeism



\$12,103.71

Per-Pupil Expenditure



Post-Secondary Enrollment



**Advanced Course** Participation