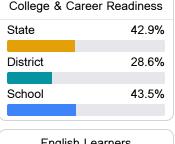

#### Other Measures

Other measurements of student performance that factor into the accountability grade.

| US History Proficiency |       |
|------------------------|-------|
| State                  | 69.4% |
| District               | 51.4% |
| School                 | 73.7% |
|                        |       |