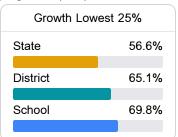

### School Accountability Grade Components

Mississippi's accountability system assigns "A" through "F" letter grades for schools and districts. Grades are based on student achievement, student growth, student participation in testing, and other academic measures. COVID - 19 pandemic disruptions continue to be reflected in 2021 - 2022 accountability data, particularly growth data.