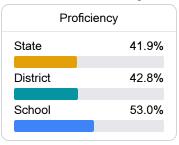

#### Math

Measurements of student performance on the statewide math assessment.