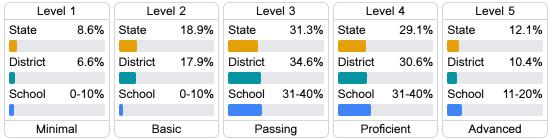

owth data.

#### Math

Measurements of student performance on the statewide math assessment.







### English

Measurements of student performance on the statewide English language arts (ELA) assessment.







#### Other Measures

Other measurements of student performance that factor into the accountability grade.

| US History Proficiency |       |
|------------------------|-------|
| State                  | 69.4% |
| District               | 51.4% |
| School                 | 73.7% |
|                        |       |











#### Teacher Data

43.0









## **Stringer Attendance Center**

#### **Detailed Assessment and Other Data**

#### Student Performance

The following information shows each level of student performance on statewide assessments.

#### Math



#### English



#### Science



#### Student Assessment Participation









Chronic Absenteeism



\$12,103.71

Per-Pupil Expenditure



Post-Secondary Enrollment



**Advanced Course** Participation