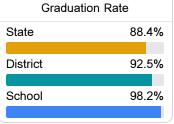

grades for schools and districts. Grades are based on student achievement, student growth, student participation in testing, and other academic measures. COVID - 19 pandemic disruptions continue to be reflected in 2021 - 2022 accountability data, particularly growth data.

#### Math

Measurements of student performance on the statewide math assessment.







### English

Measurements of student performance on the statewide English language arts (ELA) assessment.







#### Other Measures

Other measurements of student performance that factor into the accountability grade.

| US History Proficiency |       |
|------------------------|-------|
| State                  | 69.4% |
| District               | 51.4% |
| School                 | 73.7% |
|                        |       |











#### Teacher Data

43.0









## **Stringer Attendance Center**

#### **Detailed Assessment and Other Data**

#### Student Performance

The following information shows each level of student performance on statewide assessments.

#### Math



#### English



#### Science



#### Student Assessment Participation









Chronic Absenteeism



\$12,103.71

Per-Pupil Expenditure



Post-Secondary Enrollment



**Advanced Course** Participation