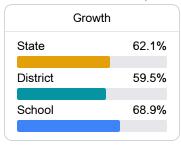

### English

Measurements of student performance on the statewide English language arts (ELA) assessment.