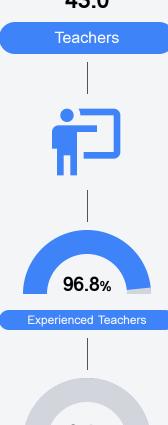

icts. Grades are based on student achievement, student growth, student participation in testing, and other academic measures. COVID - 19 pandemic disruptions continue to be reflected in 2021 - 2022 accountability data, particularly growth data.

#### Math

Measurements of student performance on the statewide math assessment.







### English

Measurements of student performance on the statewide English language arts (ELA) assessment.







#### Other Measures

Other measurements of student performance that factor into the accountability grade.

| US History Proficiency |       |
|------------------------|-------|
| State                  | 69.4% |
| District               | 51.4% |
| School                 | 73.7% |
|                        |       |











#### Teacher Data

43.0









## **Stringer Attendance Center**

#### **Detailed Assessment and Other Data**

#### Student Performance

The following information shows each level of student performance on statewide assessments.

#### Math



#### English



#### Science



#### Student Assessment Participation









Chronic Absenteeism



\$12,103.71

Per-Pupil Expenditure



Post-Secondary Enrollment



**Advanced Course** Participation