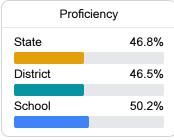

#### Math

Measurements of student performance on the statewide math assessment.