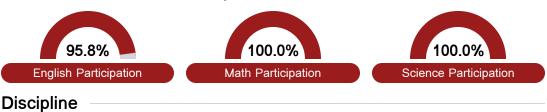

#### Student Assessment Participation

Chronic Absenteeism

\$12,103.71

Per-Pupil Expenditure

Post-Secondary Enrollment

**Advanced Course** Participation