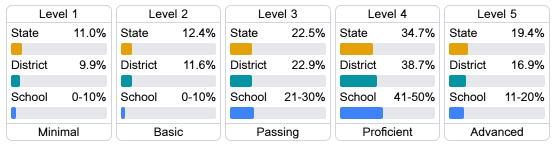

Math

Measurements of student performance on the statewide math assessment.







### English

Measurements of student performance on the statewide English language arts (ELA) assessment.







#### Other Measures

Other measurements of student performance that factor into the accountability grade.

| US History Proficiency |       |
|------------------------|-------|
| State                  | 69.4% |
| District               | 51.4% |
| School                 | 73.7% |
|                        |       |











#### Teacher Data

43.0









## **Stringer Attendance Center**

#### **Detailed Assessment and Other Data**

#### Student Performance

The following information shows each level of student performance on statewide assessments.

#### Math



#### English



#### Science



#### Student Assessment Participation









Chronic Absenteeism



\$12,103.71

Per-Pupil Expenditure



Post-Secondary Enrollment



**Advanced Course** Participation