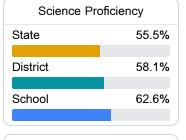

letter grades for schools and districts. Grades are based on student achievement, student growth, student participation in testing, and other academic measures. COVID - 19 pandemic disruptions continue to be reflected in 2021 - 2022 accountability data, particularly growth data.

#### Math

Measurements of student performance on the statewide math assessment.







### English

Measurements of student performance on the statewide English language arts (ELA) assessment.







#### Other Measures

Other measurements of student performance that factor into the accountability grade.

| US History Proficiency |       |
|------------------------|-------|
| State                  | 69.4% |
| District               | 51.4% |
| School                 | 73.7% |
|                        |       |











#### Teacher Data

43.0









## **Stringer Attendance Center**

#### **Detailed Assessment and Other Data**

#### Student Performance

The following information shows each level of student performance on statewide assessments.

#### Math



#### English



#### Science



#### Student Assessment Participation









Chronic Absenteeism



\$12,103.71

Per-Pupil Expenditure



Post-Secondary Enrollment



**Advanced Course** Participation