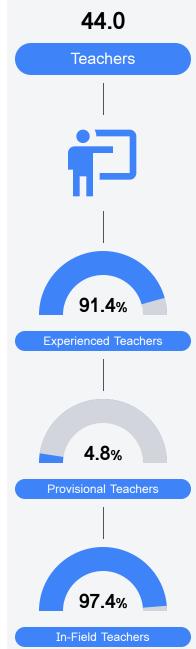

.6% | State                      | 34.3% |
| District                     | 37.8% | District            | 56.1% | District                   | 29.0% |
| School                       | 50.0% | School              | 62.5% | School                     | 36.7% |
| Acceleration Graduation Rate |       |                     |       |                            |       |
| State                        | 65.7% | State               | 87.7% |                            |       |
| District                     | 60.4% | District            | 89.9% |                            |       |
| School                       | 63.8% | School              | 86.4% |                            |       |
|                              |       |                     |       |                            |       |





## **Detailed Assessment and Other Data**

#### Student Performance

The following information shows each level of student performance on statewide assessments.



Other Data