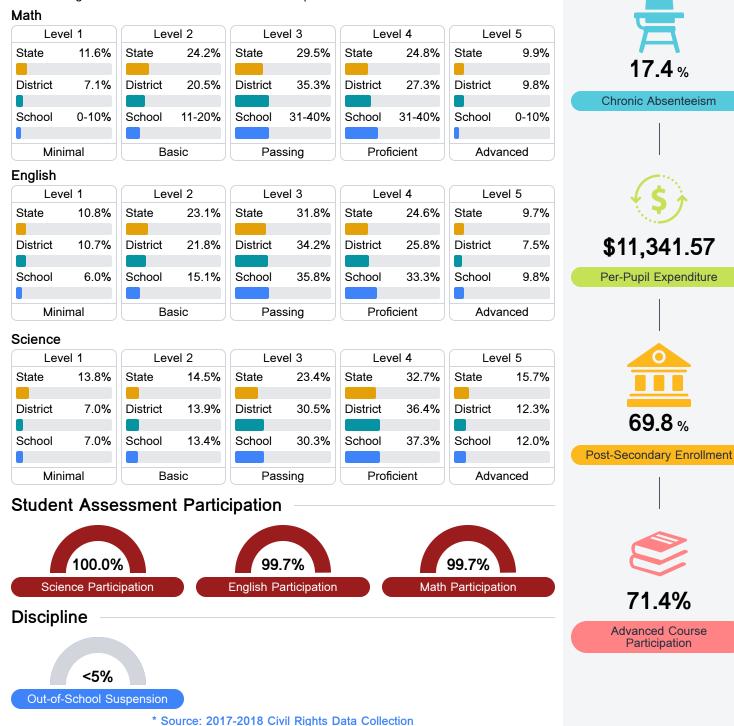

#### Student Performance

The following information shows each level of student performance on statewide assessments.

Other Data