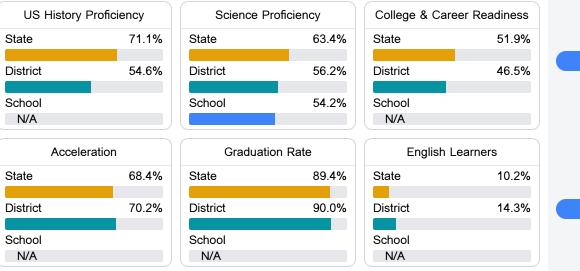

#### Other Measures

Other measurements of student performance that factor into the accountability grade.

**Teachers** 

67.0%

53.9%

53.6%

In-Field Teachers

To access user guide and see more detailed information, please visit https://msrc.mdek12.org. Last updated 04/07/2025.