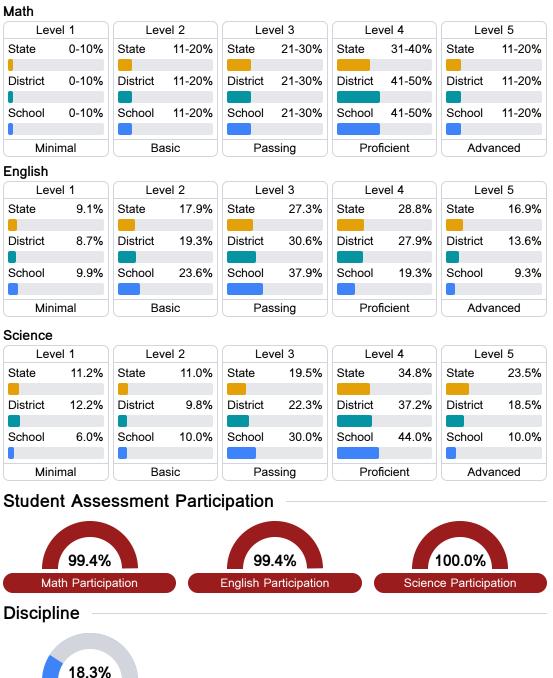

## Student Performance

The following information shows each level of student performance on statewide assessments.