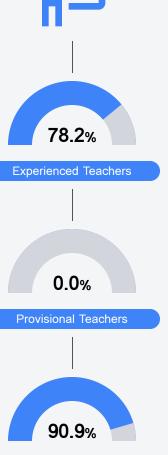

#### Other Measures

Other measurements of student performance that factor into the accountability grade.

**Teachers** 

67.0%

53.9%

53.6%

In-Field Teachers

To access user guide and see more detailed information, please visit https://msrc.mdek12.org. Last updated 04/07/2025.