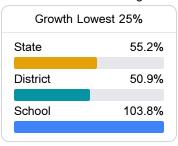

### Student Performance

The following information shows each level of student performance on statewide assessments.