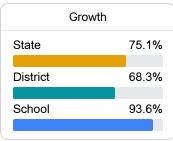

#### Math

Measurements of student performance on the statewide math assessment.