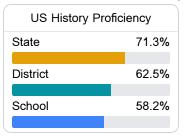

### Student Performance

The following information shows each level of student performance on statewide assessments.

#### English