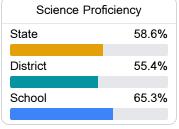

### Student Performance

The following information shows each level of student performance on statewide assessments.

#### Science