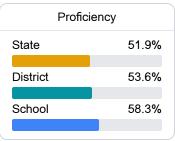

#### Math

Measurements of student performance on the statewide math assessment.