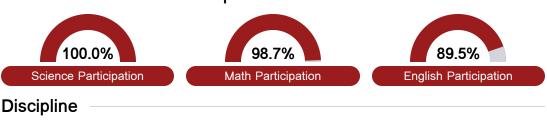

### Student Assessment Participation

Chronic Absenteeism

\$14,551.01

Per-Pupil Expenditure

Post-Secondary Enrollment

**Advanced Course** Participation