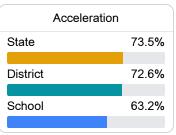

### Student Assessment Participation

Chronic Absenteeism

\$14,551.01

Per-Pupil Expenditure

Post-Secondary Enrollment

**Advanced Course** Participation