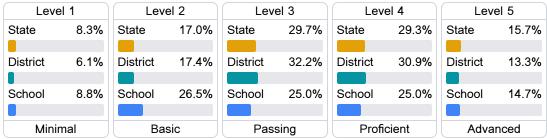

) assessment.





| Proficiency |       |  |
|-------------|-------|--|
| State       | 46.6% |  |
| District    | 46.2% |  |
| School      | 45.8% |  |
|             |       |  |

#### Other Measures

Other measurements of student performance that factor into the accountability grade.





| College & Career Readiness |       |
|----------------------------|-------|
| State                      | 48.9% |
| District                   | 39.9% |
| School                     | 27.0% |
|                            |       |







### Teacher Data

18.6





In-Field Teachers

# **Bay Springs High School**

## **Detailed Assessment and Other Data**

### Student Performance

The following information shows each level of student performance on statewide assessments.

#### Math



#### English



#### Science



### Student Assessment Participation









Chronic Absenteeism



\$14,551.01

Per-Pupil Expenditure



Post-Secondary Enrollment



**Advanced Course** Participation