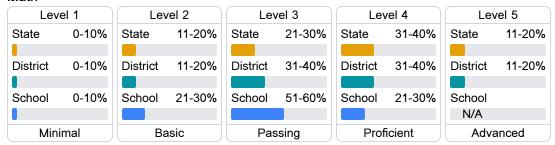

nguage arts (ELA) assessment.





| Proficiency |       |  |
|-------------|-------|--|
| State       | 46.6% |  |
| District    | 46.2% |  |
| School      | 45.8% |  |
|             |       |  |

#### Other Measures

Other measurements of student performance that factor into the accountability grade.





| College & Career Readiness |       |
|----------------------------|-------|
| State                      | 48.9% |
| District                   | 39.9% |
| School                     | 27.0% |
|                            |       |







### Teacher Data

18.6





In-Field Teachers

# **Bay Springs High School**

## **Detailed Assessment and Other Data**

### Student Performance

The following information shows each level of student performance on statewide assessments.

#### Math



#### English



#### Science



### Student Assessment Participation









Chronic Absenteeism



\$14,551.01

Per-Pupil Expenditure



Post-Secondary Enrollment



**Advanced Course** Participation