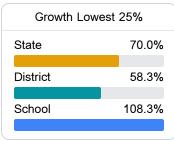

#### Math

Measurements of student performance on the statewide math assessment.