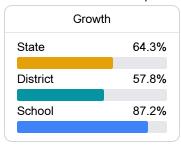

### **English**

Measurements of student performance on the statewide English language arts (ELA) assessment.

| Proficiency |       |  |
|-------------|-------|--|
| State       | 46.6% |  |
| District    | 46.2% |  |
| School      | 45.8% |  |
|             |       |  |