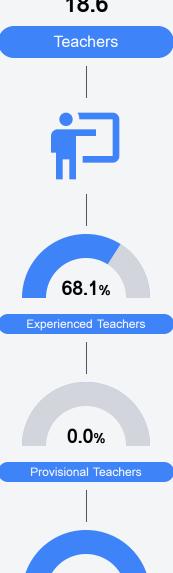

t participation in testing, and other academic measures.

#### Math

Measurements of student performance on the statewide math assessment.







### **English**

Measurements of student performance on the statewide English language arts (ELA) assessment.





| Proficiency |       |  |
|-------------|-------|--|
| State       | 46.6% |  |
| District    | 46.2% |  |
| School      | 45.8% |  |
|             |       |  |

#### Other Measures

Other measurements of student performance that factor into the accountability grade.





| College & Career Readiness |       |
|----------------------------|-------|
| State                      | 48.9% |
| District                   | 39.9% |
| School                     | 27.0% |
|                            |       |







### Teacher Data

18.6





In-Field Teachers

# **Bay Springs High School**

## **Detailed Assessment and Other Data**

### Student Performance

The following information shows each level of student performance on statewide assessments.

#### Math



#### English



#### Science



### Student Assessment Participation









Chronic Absenteeism



\$14,551.01

Per-Pupil Expenditure



Post-Secondary Enrollment



**Advanced Course** Participation