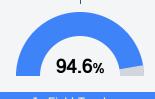

participation in testing, and other academic measures.

#### Math

Measurements of student performance on the statewide math assessment.







### **English**

Measurements of student performance on the statewide English language arts (ELA) assessment.





| Proficiency |       |  |
|-------------|-------|--|
| State       | 46.6% |  |
| District    | 46.2% |  |
| School      | 45.8% |  |
|             |       |  |

#### Other Measures

Other measurements of student performance that factor into the accountability grade.





| College & Career Readiness |       |
|----------------------------|-------|
| State                      | 48.9% |
| District                   | 39.9% |
| School                     | 27.0% |
|                            |       |







### Teacher Data

18.6





In-Field Teachers

# **Bay Springs High School**

## **Detailed Assessment and Other Data**

### Student Performance

The following information shows each level of student performance on statewide assessments.

#### Math



#### English



#### Science



### Student Assessment Participation









Chronic Absenteeism



\$14,551.01

Per-Pupil Expenditure



Post-Secondary Enrollment



**Advanced Course** Participation