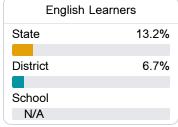

### **English**

Measurements of student performance on the statewide English language arts (ELA) assessment.

| Proficiency |       |  |
|-------------|-------|--|
| State       | 46.6% |  |
| District    | 46.2% |  |
| School      | 45.8% |  |
|             |       |  |