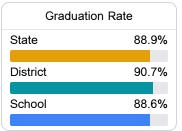

#### Other Measures

Other measurements of student performance that factor into the accountability grade.

| College & Career Readiness |       |
|----------------------------|-------|
| State                      | 48.9% |
| District                   | 39.9% |
| School                     | 27.0% |
|                            |       |