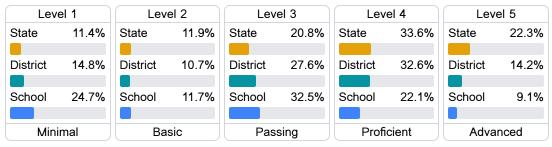

| Proficiency |       |  |
|-------------|-------|--|
| State       | 46.6% |  |
| District    | 46.2% |  |
| School      | 45.8% |  |
|             |       |  |

#### Other Measures

Other measurements of student performance that factor into the accountability grade.





| College & Career Readiness |       |
|----------------------------|-------|
| State                      | 48.9% |
| District                   | 39.9% |
| School                     | 27.0% |
|                            |       |







### Teacher Data

18.6





In-Field Teachers

# **Bay Springs High School**

## **Detailed Assessment and Other Data**

### Student Performance

The following information shows each level of student performance on statewide assessments.

#### Math



#### English



#### Science



### Student Assessment Participation









Chronic Absenteeism



\$14,551.01

Per-Pupil Expenditure



Post-Secondary Enrollment



**Advanced Course** Participation