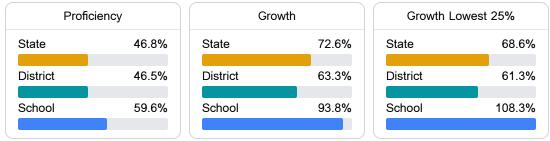

#### Math

Measurements of student performance on the statewide math assessment.