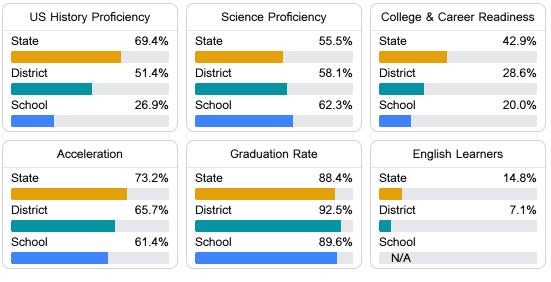

#### Other Measures

Other measurements of student performance that factor into the accountability grade.

Teacher Data