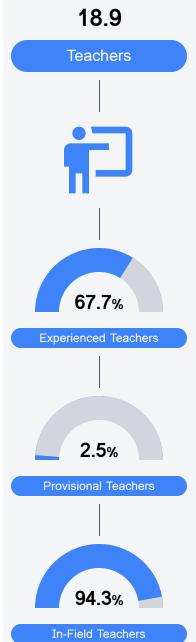

#### Other Measures

Other measurements of student performance that factor into the accountability grade.

Teacher Data