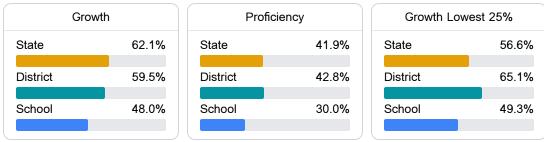

#### English

Measurements of student performance on the statewide English language arts (ELA) assessment.