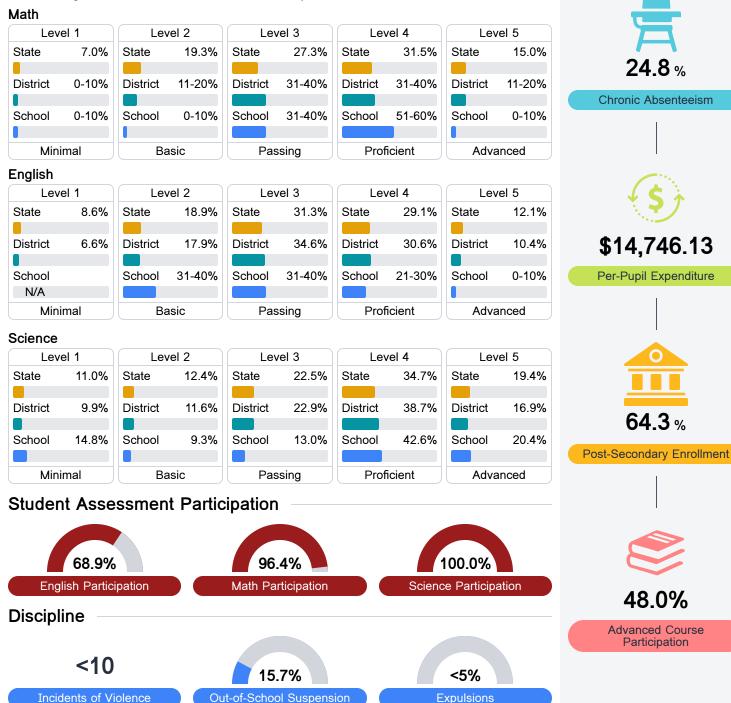

## **Detailed Assessment and Other Data**

#### Student Performance

The following information shows each level of student performance on statewide assessments.

Page 2 of 2

Other Data