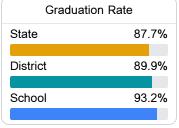

accountability data, particularly growth data.

### Math

Measurements of student performance on the statewide math assessment.



### **English**

Measurements of student performance on the statewide English language arts (ELA) assessment.



### Other Measures

Other measurements of student performance that factor into the accountability grade.

| US History Proficiency |       |
|------------------------|-------|
| State                  | 47.8% |
| District               | 37.8% |
| School                 | 23.9% |
|                        |       |



| College & Career Readiness |       |
|----------------------------|-------|
| State                      | 34.3% |
| District                   | 29.0% |
| School                     | 19.2% |
|                            |       |





### Teacher Data



99.0%

In-Field Teachers



### **Detailed Assessment and Other Data**

### Student Performance

The following information shows each level of student performance on statewide assessments.

### Math



### English



### Science



### Student Assessment Participation





<sup>\*</sup> Source: 2017-2018 Civil Rights Data Collection

# Other Data Chronic Absenteeism \$14,571.79 Per-Pupil Expenditure



Post-Secondary Enrollment



**Advanced Course** Participation