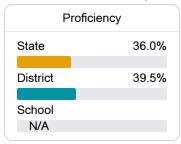

# School Report Card 2020 - 2021

For more detailed information, please visit https://msrc.mdek12.org.





510 HWY 18 Bay Springs, MS 39422



Denika McLaurin dmclaurin@westjasper.org

## School Accountability Grade Components

Mississippi's accountability system assigns "A" through "F" letter grades for schools and districts. Grades are based on student achievement, student growth, student participation in testing, and other academic measures. COVID - 19 pandemic disruptions continue to be reflected in 2021 - 2022 accountability data, particularly growth data.

### Math

Measurements of student performance on the statewide math assessment.



### **English**

Measurements of student performance on the statewide English language arts (ELA) assessment.



### Other Measures

Other measurements of student performance that factor into the accountability grade.

| US History Proficiency |       |
|------------------------|-------|
| State                  | 47.8% |
| District               | 37.8% |
| School                 | 23.9% |
|                        |       |



| College & Career Readiness |       |
|----------------------------|-------|
| State                      | 34.3% |
| District                   | 29.0% |
| School                     | 19.2% |
|                            |       |





### Teacher Data



99.0%

In-Field Teachers



### **Detailed Assessment and Other Data**

### Student Performance

The follow