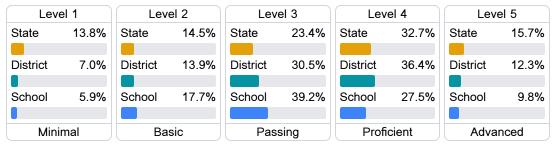

### Student Performance

The following information shows each level of student performance on statewide assessments.

### Math