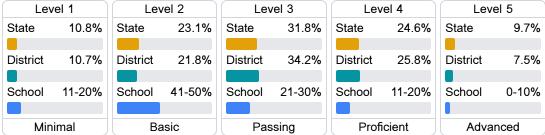

### Student Performance

The following information shows each level of student performance on statewide assessments.

### English