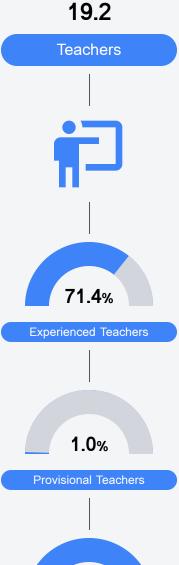

particularly growth data.

### Math

Measurements of student performance on the statewide math assessment.



### **English**

Measurements of student performance on the statewide English language arts (ELA) assessment.



### Other Measures

Other measurements of student performance that factor into the accountability grade.

| US History Proficiency |       |
|------------------------|-------|
| State                  | 47.8% |
| District               | 37.8% |
| School                 | 23.9% |
|                        |       |



| College & Career Readiness |       |
|----------------------------|-------|
| State                      | 34.3% |
| District                   | 29.0% |
| School                     | 19.2% |
|                            |       |





### Teacher Data



99.0%

In-Field Teachers



### **Detailed Assessment and Other Data**

### Student Performance

The following information shows each level of student performance on statewide assessments.

### Math



### English



### Science



### Student Assessment Participation





<sup>\*</sup> Source: 2017-2018 Civil Rights Data Collection

# Other Data Chronic Absenteeism \$14,571.79 Per-Pupil Expenditure



Post-Secondary Enrollment



**Advanced Course** Participation