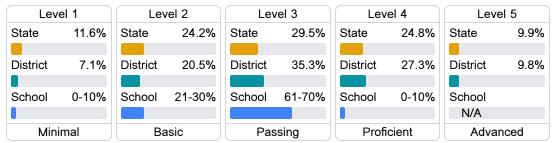

### Student Performance

The following information shows each level of student performance on statewide assessments.

### Math