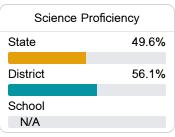

h "F" letter grades for schools and districts. Grades are based on student achievement, student growth, student participation in testing, and other academic measures. COVID - 19 pandemic disruptions continue to be reflected in 2021 - 2022 accountability data, particularly growth data.

### Math

Measurements of student performance on the statewide math assessment.



### **English**

Measurements of student performance on the statewide English language arts (ELA) assessment.



### Other Measures

Other measurements of student performance that factor into the accountability grade.

| US History Proficiency |       |
|------------------------|-------|
| State                  | 47.8% |
| District               | 37.8% |
| School                 | 23.9% |
|                        |       |



| College & Career Readiness |       |
|----------------------------|-------|
| State                      | 34.3% |
| District                   | 29.0% |
| School                     | 19.2% |
|                            |       |





### Teacher Data



99.0%

In-Field Teachers



### **Detailed Assessment and Other Data**

### Student Performance

The following information shows each level of student performance on statewide assessments.

### Math



### English



### Science



### Student Assessment Participation





<sup>\*</sup> Source: 2017-2018 Civil Rights Data Collection

# Other Data Chronic Absenteeism \$14,571.79 Per-Pupil Expenditure



Post-Secondary Enrollment



**Advanced Course** Participation