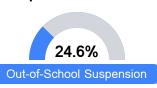

# Other Data Chronic Absenteeism \$14,571.79 Per-Pupil Expenditure

Post-Secondary Enrollment

**Advanced Course** Participation