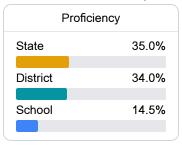

### **English**

Measurements of student performance on the statewide English language arts (ELA) assessment.