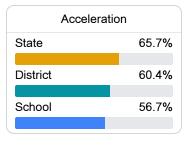

# Other Data Chronic Absenteeism \$14,571.79 Per-Pupil Expenditure

Post-Secondary Enrollment

**Advanced Course** Participation