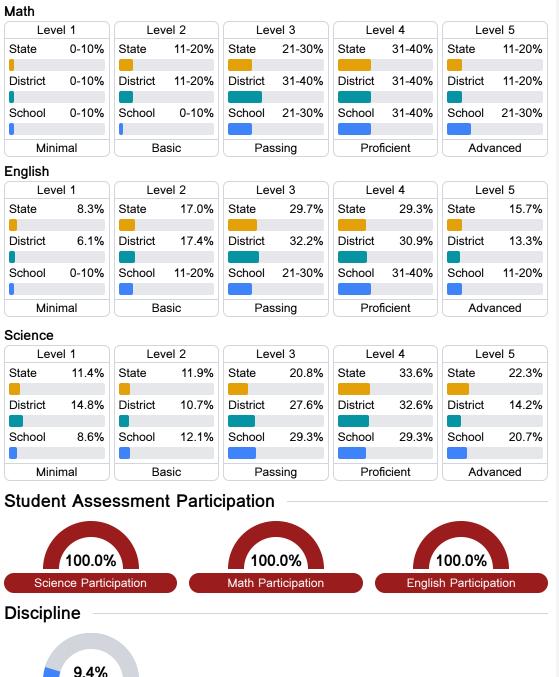

## Math

Measurements of student performance on the statewide math assessment.

#### English

Measurements of student performance on the statewide English language arts (ELA) assessment.

## Student Performance

The following information shows each level of student performance on statewide assessments.

Chronic Absenteeism

\$10,123.11 Per-Pupil Expenditure

**Out-of-School Suspension** 