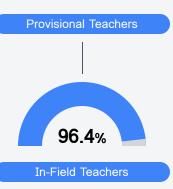

#### Other Measures

Other measurements of student performance that factor into the accountability grade.

Teacher Data

0.0%