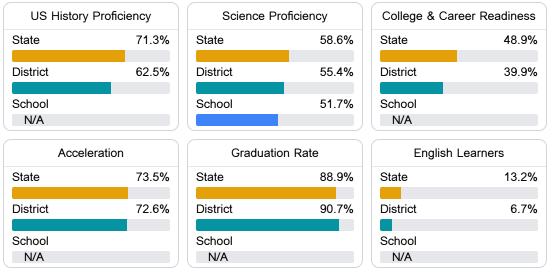

#### Other Measures

Other measurements of student performance that factor into the accountability grade.

Teacher Data

0.0%