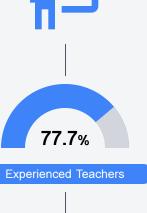

#### Other Measures

Other measurements of student performance that factor into the accountability grade.

Teacher Data

0.0%