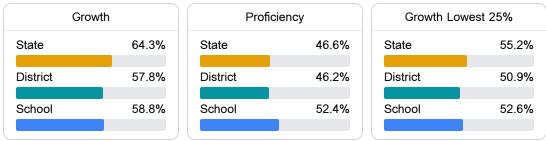

#### English

Measurements of student performance on the statewide English language arts (ELA) assessment.