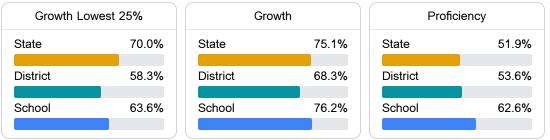

# School Report Card 2022 - 2023

For more detailed information, please visit https://msrc.mdek12.org.



School Accountability Grade Components

Mississippi's accountability system assigns "A" through "F" letter grades for schools and districts. Grades are based on student achievement, student growth, student participation in testing, and other academic measures.

## Math

Measurements of student performance on the statewide math assessment.



#### English

Measurements of student performance on the statewide English language arts (ELA) assessment.



#### Other Measures

Other measurements of student performance that factor into the accountability grade.





Teacher Data





0.0%



# Detailed Assessment and Other Data

## Student Performance

The following information shows each level of student performance on statewide assessments.





Chronic Absenteeism

\$10,123.11 Per-Pupil Expenditure

**Out-of-School Suspension**