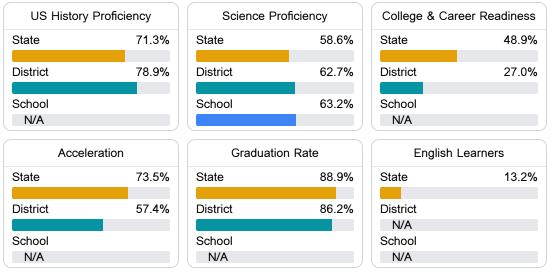

#### Other Measures

Other measurements of student performance that factor into the accountability grade.

Teacher Data

35.3