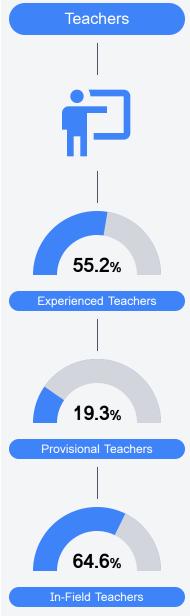

#### Other Measures

Other measurements of student performance that factor into the accountability grade.

Teacher Data

35.3