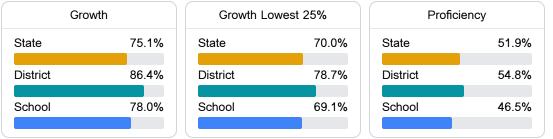

#### Math

Measurements of student performance on the statewide math assessment.