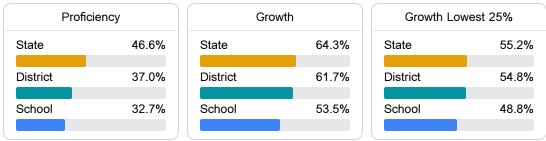

#### English

Measurements of student performance on the statewide English language arts (ELA) assessment.