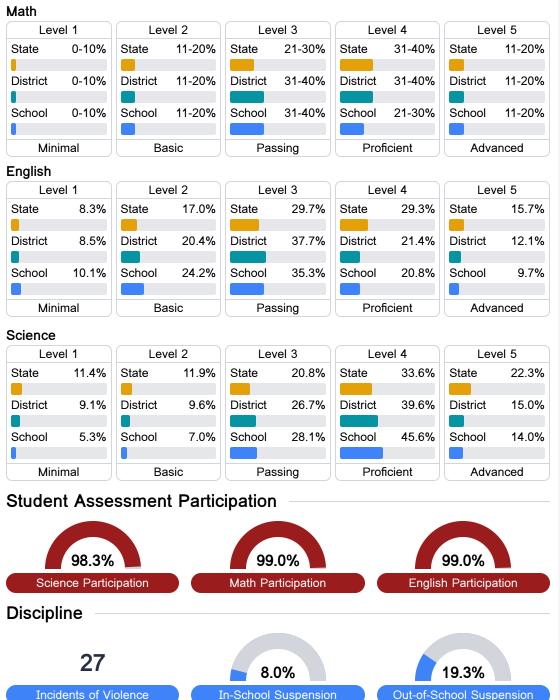

## Detailed Assessment and Other Data

#### Student Performance

The following information shows each level of student performance on statewide assessments.

Other Data

Chronic Absenteeism

\$15,611.46 Per-Pupil Expenditure