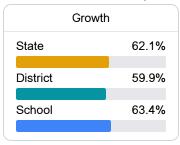

# School Accountability Grade Components

Mississippi's accountability system assigns "A" through "F" letter grades for schools and districts. Grades are based on student achievement, student growth, student participation in testing, and other academic measures. COVID - 19 pandemic disruptions continue to be reflected in 2021 - 2022 accountability data, particularly growth data.