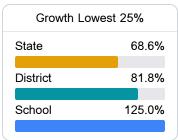

# School Accountability Grade Components

Mississippi's accountability system assigns "A" through "F" letter grades for schools and districts. Grades are based on student achievement, student growth, student participation in testing, and other academic measures. COVID - 19 pandemic disruptions continue to be reflected in 2021 - 2022 accountability data, particularly growth data.