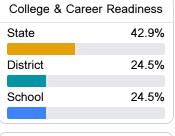

#### Other Data

Chronic Absenteeism

\$16,705.76

Per-Pupil Expenditure

Post-Secondary Enrollment

**Advanced Course** Participation