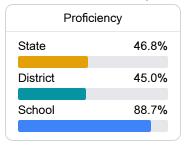

#### Other Measures

Other measurements of student performance that factor into the accountability grade.

| US History Proficiency |       |
|------------------------|-------|
| State                  | 69.4% |
| District               | 76.5% |
| School                 | 76.5% |
|                        |       |