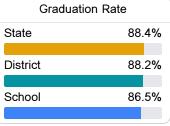

#### Other Measures

Other measurements of student performance that factor into the accountability grade.

| US History Proficiency |       |
|------------------------|-------|
| State                  | 69.4% |
| District               | 76.5% |
| School                 | 76.5% |
|                        |       |