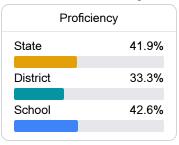

#### Math

Measurements of student performance on the statewide math assessment.