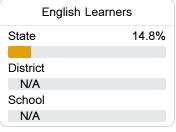

#### Other Measures

Other measurements of student performance that factor into the accountability grade.

| US History Proficiency |       |
|------------------------|-------|
| State                  | 69.4% |
| District               | 76.5% |
| School                 | 76.5% |
|                        |       |