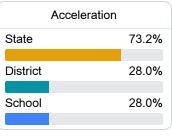

#### Other Measures

Other measurements of student performance that factor into the accountability grade.

| US History Proficiency |       |
|------------------------|-------|
| State                  | 69.4% |
| District               | 76.5% |
| School                 | 76.5% |
|                        |       |