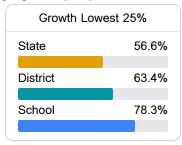

# School Accountability Grade Components

Mississippi's accountability system assigns "A" through "F" letter grades for schools and districts. Grades are based on student achievement, student growth, student participation in testing, and other academic measures. COVID - 19 pandemic disruptions continue to be reflected in 2021 - 2022 accountability data, particularly growth data.