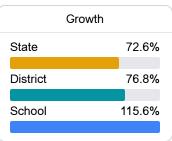

# School Accountability Grade Components

Mississippi's accountability system assigns "A" through "F" letter grades for schools and districts. Grades are based on student achievement, student growth, student participation in testing, and other academic measures. COVID - 19 pandemic disruptions continue to be reflected in 2021 - 2022 accountability data, particularly growth data.