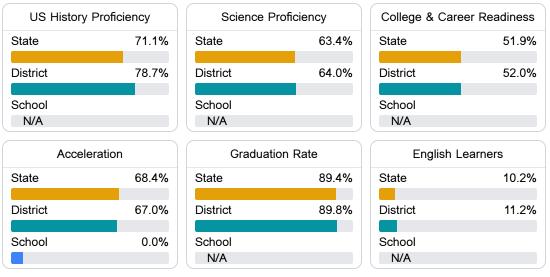

### Other Measures

Other measurements of student performance that factor into the accountability grade.

Teacher Data