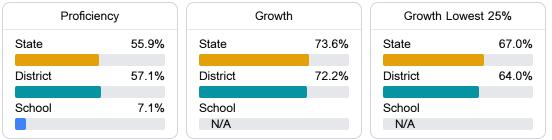

# School Report Card 2023 - 2024

For more detailed information, please visit https://msrc.mdek12.org.

**Exceptional School** 

Pascagoula Gautier School District

N/A

4311 Hospital Road Pascagoula, MS 39581 Nina Sharp csharp@pgsd.ms

## School Accountability Grade Components

Mississippi's accountability system assigns "A" through "F" letter grades for schools and districts. Grades are based on student achievement, student growth, student participation in testing, and other academic measures.

### Math

Measurements of student performance on the statewide math assessment.



#### English

Measurements of student performance on the statewide English language arts (ELA) assessment.



### Other Measures

Other measurements of student performance that factor into the accountability grade.





Teacher Data



## **Exceptional School**

## **Detailed Assessment and Other Data**

#### Student Performance

The following information shows each level of student performance on statewide assessments.





Chronic Absenteeism

\$40,556.72 Per-Pupil Expenditure



Advanced Course Participation