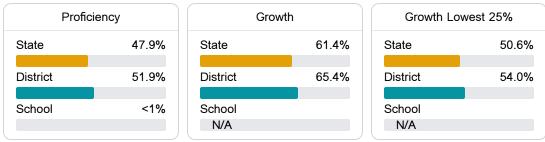

#### English

Measurements of student performance on the statewide English language arts (ELA) assessment.