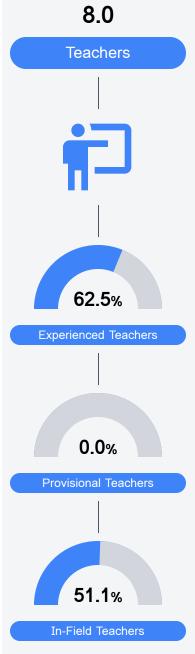

### Other Measures

Other measurements of student performance that factor into the accountability grade.

Teacher Data