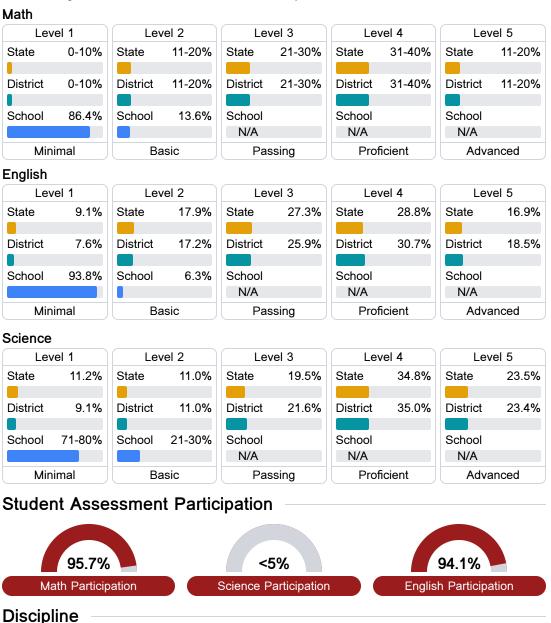

#### Student Performance

The following information shows each level of student performance on statewide assessments.

Chronic Absenteeism

\$40,556.72 Per-Pupil Expenditure

Advanced Course Participation