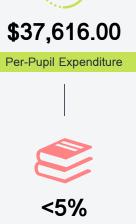

#### Other Measures

Other measurements of student performance that factor into the accountability grade.

Teacher Data