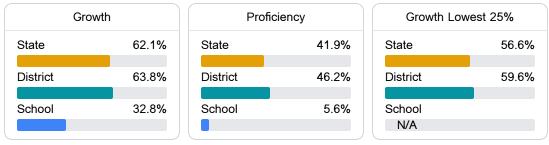

#### English

Measurements of student performance on the statewide English language arts (ELA) assessment.

#### Student Performance

The following information shows each level of student performance on statewide assessments.