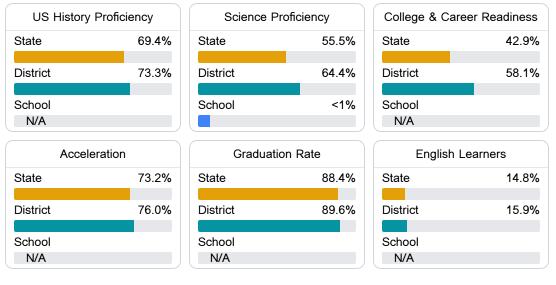

#### Other Measures

Other measurements of student performance that factor into the accountability grade.

Teacher Data

#### Student Performance

The following information shows each level of student performance on statewide assessments.