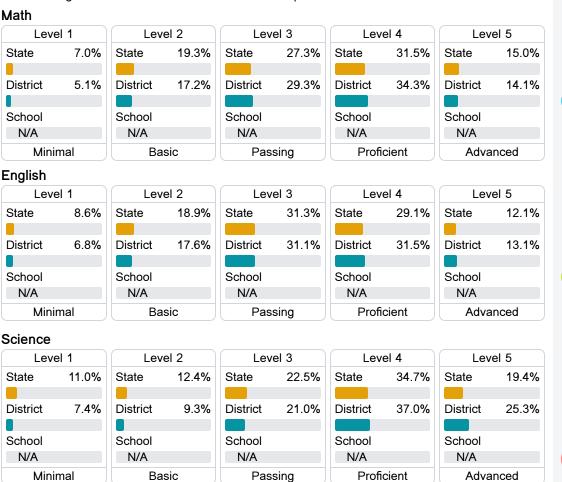

#### Student Performance

The following information shows each level of student performance on statewide assessments.

#### Math

Measurements of student performance on the statewide math assessment.

#### English

Measurements of student performance on the statewide English language arts (ELA) assessment.