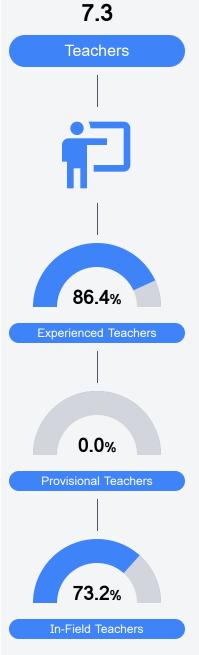

#### Other Measures

Other measurements of student performance that factor into the accountability grade.

Teacher Data