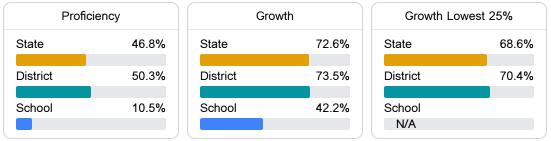

#### Math

Measurements of student performance on the statewide math assessment.

#### Student Performance

The following information shows each level of student performance on statewide assessments.