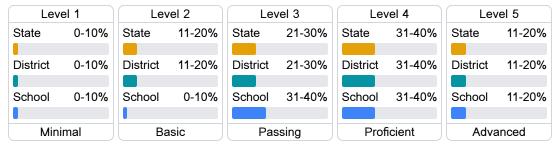

# Student Performance

The following information shows each level of student performance on statewide assessments.

#### Math

#### English