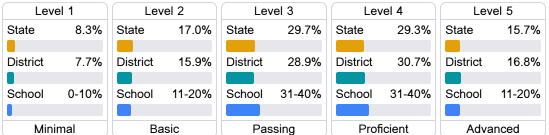

# Student Performance

The following information shows each level of student performance on statewide assessments.

#### Math