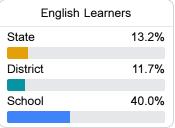

### Other Measures

Other measurements of student performance that factor into the accountability grade.

State

District

School

Acceleration

73.5%

76.1%