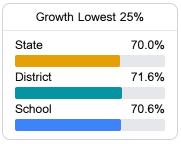

# School Report Card 2022 - 2023

For more detailed information, please visit https://msrc.mdek12.org.



# Singing River Academy

Pascagoula Gautier School District



4601 Vancleave Road Gautier, MS 39553



Pamela Rone prone@pgsd.ms

Identified for

Additional Targeted Support and Improvement

# **School Accountability Grade Components**

Mississippi's accountability system assigns "A" through "F" letter grades for schools and districts. Grades are based on student achievement, student growth, student participation in testing, and other academic measures.

# Math

Measurements of student performance on the statewide math assessment.







# **English**

Measurements of student performance on the statewide English language arts (ELA) assessment.





Science Proficiency

58.6%

64.8%

74.9%



### Other Measures

Other measurements of student performance that factor into the accountability grade.

State

District

School



Acceleration

73.5%

76.1%







# Teacher Data

36.6





In-Field Teachers



State

District

School

N/A

# **Singing River Academy**

# **Detailed Assessment and Other Data**

# Student Performance

The following information shows each level of student performance on statewide assessments.

#### Math



#### English



### Science



# Student Assessment Participation



# Discipline







Chronic Absenteeism



**\$15,458.93** 

Per-Pupil Expenditure