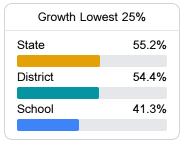

### Other Measures

Other measurements of student performance that factor into the accountability grade.

State

District

School

Acceleration

73.5%

76.1%