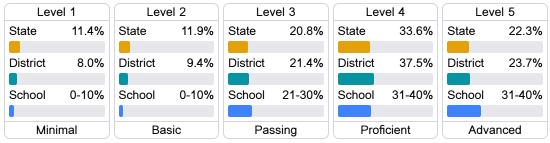

# Student Performance

The following information shows each level of student performance on statewide assessments.

#### English