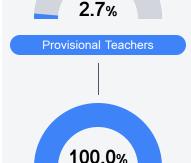

S 39553



Pamela Rone prone@pgsd.ms

Identified for

Additional Targeted Support and Improvement

# **School Accountability Grade Components**

Mississippi's accountability system assigns "A" through "F" letter grades for schools and districts. Grades are based on student achievement, student growth, student participation in testing, and other academic measures.

# Math

Measurements of student performance on the statewide math assessment.







# **English**

Measurements of student performance on the statewide English language arts (ELA) assessment.





Science Proficiency

58.6%

64.8%

74.9%



### Other Measures

Other measurements of student performance that factor into the accountability grade.

State

District

School



Acceleration

73.5%

76.1%







# Teacher Data

36.6





In-Field Teachers



State

District

School

N/A

# **Singing River Academy**

# **Detailed Assessment and Other Data**

# Student Performance

The following information shows each level of student performance on statewide assessments.

#### Math



#### English



### Science



# Student Assessment Participation



# Discipline







Chronic Absenteeism



**\$15,458.93** 

Per-Pupil Expenditure