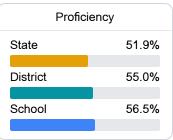

# School Report Card 2022 - 2023

For more detailed information, please visit https://msrc.mdek12.org.



# Singing River Academy

Pascagoula Gautier School District



4601 Vancleave Road Gautier, MS 39553



Pamela Rone prone@pgsd.ms

Identified for

Additional Targeted Support and Improvement

# **School Accountability Grade Components**

Mississippi's accountability system assigns "A" through "F" letter grades for schools and districts. Grades are based on student achievement, student growth, student participation in testing, and other academic measures.

# Math

Measurements of student performance on the statewide math assessment.







# **English**

Measurements of student performance on the statewide English language arts (ELA) assessment.





Science Proficiency

58.6%

64.8%

74.9%



### Other Measures

Other measurements of student performance that factor into the accountability grade.

State

District

School



Acceleration

73.5%

76.1%







# Teacher Data

36.6





In-Field Teachers



State

District

School

N/A

# **Singing River Academy**

# **Detailed Assessment and Other Data**

# Student Performance

The following information shows each level of student performance on statewide assessments.

#### Math



#### English



### Science



# Student Assessment Participation



# Discipline







Chronic Absenteeism



**\$15,458.93** 

Per-Pupil Expenditure