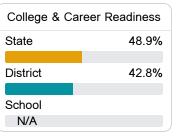

### Other Measures

Other measurements of student performance that factor into the accountability grade.

State

District

School

Acceleration

73.5%

76.1%