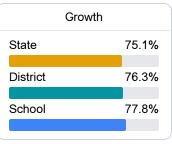

# **English**

Measurements of student performance on the statewide English language arts (ELA) assessment.

Science Proficiency

58.6%

64.8%

74.9%