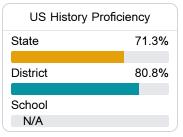

# **English**

Measurements of student performance on the statewide English language arts (ELA) assessment.

Science Proficiency

58.6%

64.8%

74.9%