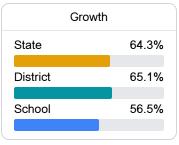

### Other Measures

Other measurements of student performance that factor into the accountability grade.

State

District

School

Acceleration

73.5%

76.1%