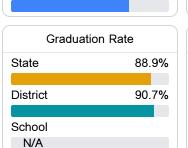

### Other Measures

Other measurements of student performance that factor into the accountability grade.

State

District

School

Acceleration

73.5%

76.1%