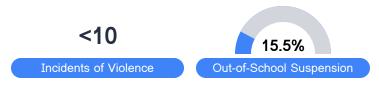

and other academic measures.

# Math

Measurements of student performance on the statewide math assessment.







# **English**

Measurements of student performance on the statewide English language arts (ELA) assessment.





Science Proficiency

58.6%

64.8%

74.9%



### Other Measures

Other measurements of student performance that factor into the accountability grade.

State

District

School



Acceleration

73.5%

76.1%







# Teacher Data

36.6





In-Field Teachers



State

District

School

N/A

# **Singing River Academy**

# **Detailed Assessment and Other Data**

# Student Performance

The following information shows each level of student performance on statewide assessments.

#### Math



#### English



### Science



# Student Assessment Participation



# Discipline







Chronic Absenteeism



**\$15,458.93** 

Per-Pupil Expenditure