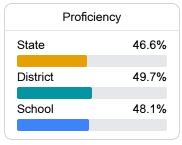

# **English**

Measurements of student performance on the statewide English language arts (ELA) assessment.

Science Proficiency

58.6%

64.8%

74.9%