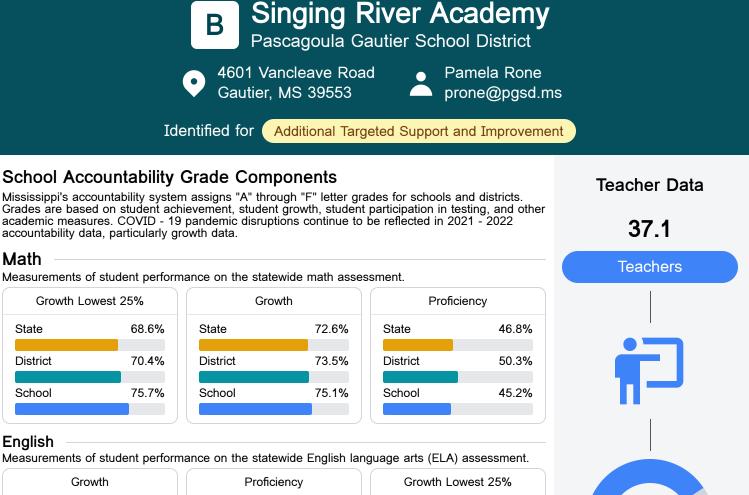

## Student Performance

The following information shows each level of student performance on statewide assessments.

**Out-of-School Suspension** 

Chronic Absenteeism

\$13,641.65 Per-Pupil Expenditure

Incidents of Violence