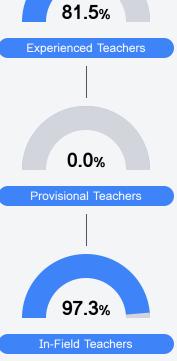

## School Report Card 2021 - 2022

For more detailed information, please visit https://msrc.mdek12.org.





## Other Measures

Other measurements of student performance that factor into the accountability grade.







To access user guide and see more detailed information, please visit https://msrc.mdek12.org. Last updated 04/07/2025.

## **Detailed Assessment and Other Data**

## Student Performance

The following information shows each level of student performance on statewide assessments.



**Out-of-School Suspension** 





Chronic Absenteeism

\$13,641.65 Per-Pupil Expenditure

Incidents of Violence