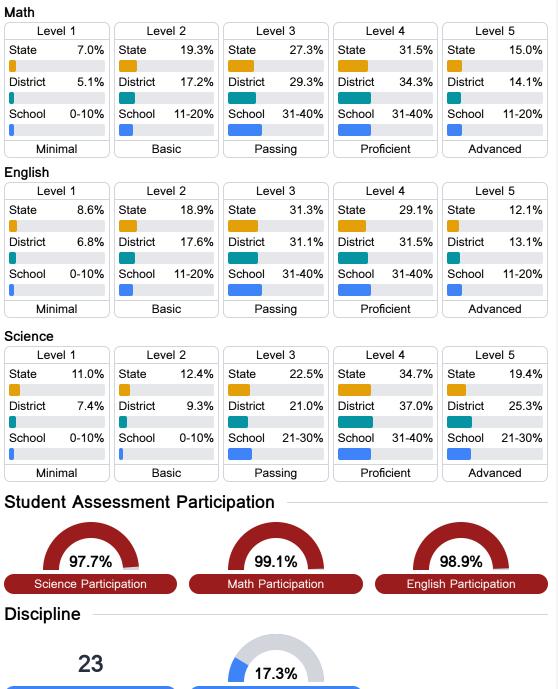

## Student Performance

The following information shows each level of student performance on statewide assessments.

**Out-of-School Suspension** 

Chronic Absenteeism

\$13,641.65 Per-Pupil Expenditure

Incidents of Violence