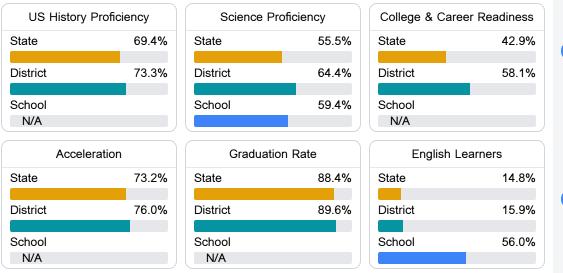

## Other Measures

Other measurements of student performance that factor into the accountability grade.

To access user guide and see more detailed information, please visit https://msrc.mdek12.org. Last updated 04/07/2025.