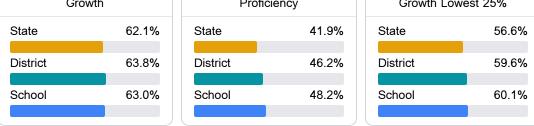

## Student Performance

The following information shows each level of student performance on statewide assessments.

**Out-of-School Suspension** 

Chronic Absenteeism

\$13,641.65 Per-Pupil Expenditure

Incidents of Violence