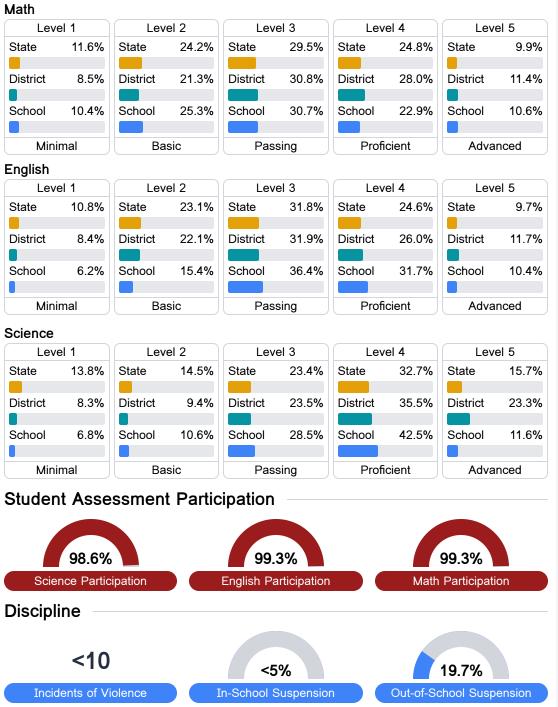

# School Report Card 2020 - 2021

For more detailed information, please visit https://msrc.mdek12.org.

| Pro      | oficiency |
|----------|-----------|
| State    | 36.0%     |
| District | 40.3%     |
| School   | 34.2%     |
|          |           |

### English

Math

Measurements of student performance on the statewide English language arts (ELA) assessment.

| Pi       | roficiency |
|----------|------------|
| State    | 35.0%      |
| District | 39.2%      |
| School   | 44.6%      |
|          |            |

## Other Measures

Other measurements of student performance that factor into the accountability grade.

| US History Proficiency |         | Science Proficiency |          | College & Career Readiness |       |
|------------------------|---------|---------------------|----------|----------------------------|-------|
| State                  | 47.8%   | State               | 49.6%    | State                      | 34.3% |
| District               | 61.6%   | District            | 57.9%    | District                   | 41.8% |
| School<br>N/A          |         | School              | 56.5%    | School<br>N/A              |       |
| Accele                 | eration | Graduat             | ion Rate |                            |       |
| State                  | 65.7%   | State               | 87.7%    |                            |       |
| District               | 75.0%   | District            | 86.5%    |                            |       |
| School                 |         | School              |          |                            |       |
| N/A                    |         | N/A                 |          |                            |       |

#### Student Performance

The following information shows each level of student performance on statewide assessments.

Other Data

Chronic Absenteeism

\$13,703.19 Per-Pupil Expenditure