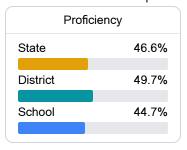

### English

Measurements of student performance on the statewide English language arts (ELA) assessment.