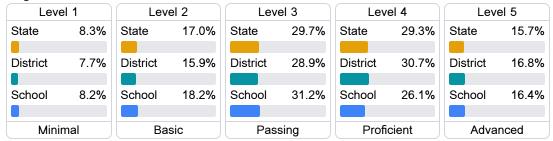

#### Student Performance

The following information shows each level of student performance on statewide assessments.

#### Math