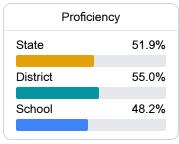

#### Math

Measurements of student performance on the statewide math assessment.