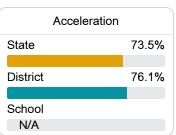

#### Other Measures

Other measurements of student performance that factor into the accountability grade.