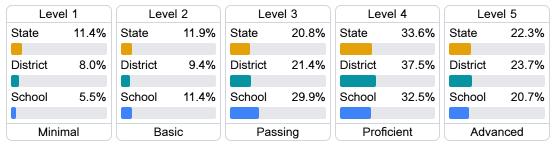

#### Student Performance

The following information shows each level of student performance on statewide assessments.

#### Math

#### English

#### Science