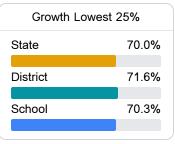

#### Math

Measurements of student performance on the statewide math assessment.