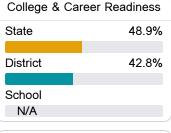

#### Other Measures

Other measurements of student performance that factor into the accountability grade.