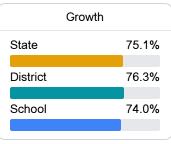

#### Math

Measurements of student performance on the statewide math assessment.