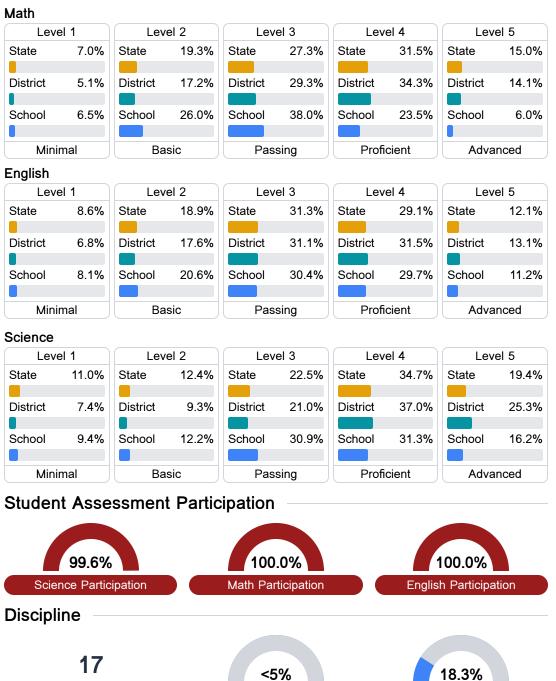

#### Math

Measurements of student performance on the statewide math assessment.

### English

Measurements of student performance on the statewide English language arts (ELA) assessment.

### Other Measures

Other measurements of student performance that factor into the accountability grade.

To access user guide and see more detailed information, please visit https://msrc.mdek12.org. Last updated 04/07/2025.

#### Student Performance

The following information shows each level of student performance on statewide assessments.

**In-School Suspension** 