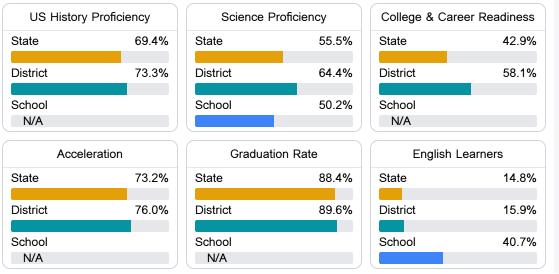

### Other Measures

Other measurements of student performance that factor into the accountability grade.

To access user guide and see more detailed information, please visit https://msrc.mdek12.org. Last updated 04/07/2025.