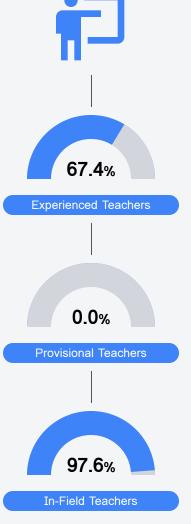

#### Student Performance

The following information shows each level of student performance on statewide assessments.

**In-School Suspension** 