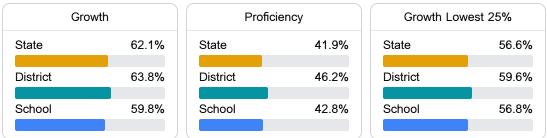

### English

Measurements of student performance on the statewide English language arts (ELA) assessment.