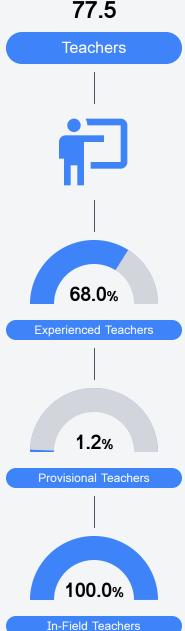

#### Other Measures

Other measurements of student performance that factor into the accountability grade.

Teacher Data