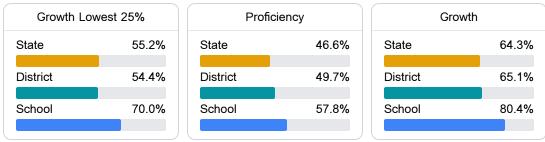

#### English

Measurements of student performance on the statewide English language arts (ELA) assessment.