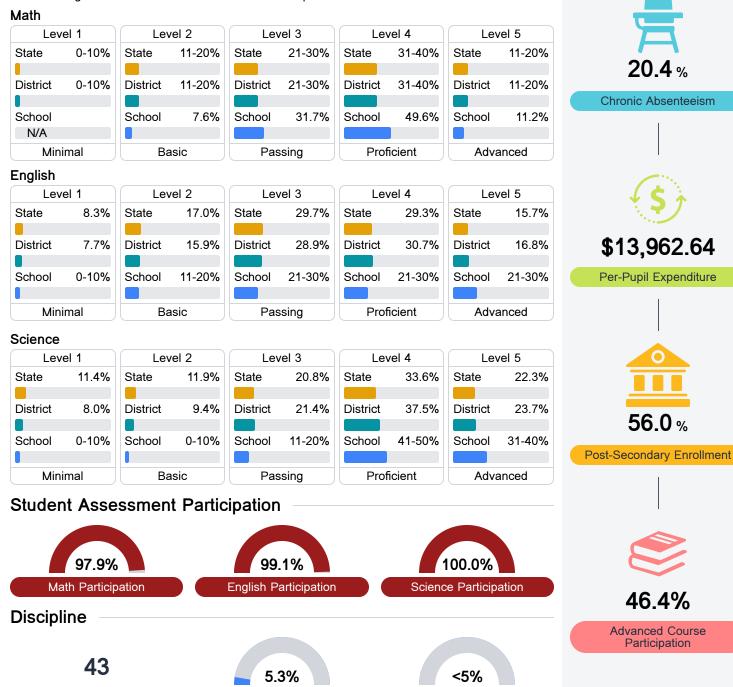

## **Detailed Assessment and Other Data**

#### Student Performance

The following information shows each level of student performance on statewide assessments.

Other Data

**Expulsions** 

**Out-of-School Suspension** 

Incidents of Violence