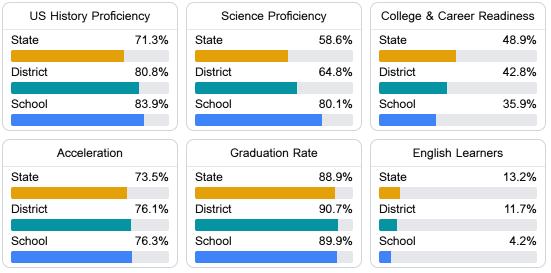

#### Other Measures

Other measurements of student performance that factor into the accountability grade.

Teacher Data