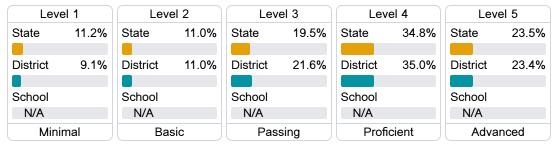

### Student Performance

The following information shows each level of student performance on statewide assessments.

#### Science