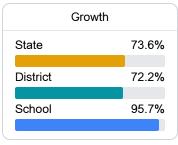

## **English**

Measurements of student performance on the statewide English language arts (ELA) assessment.