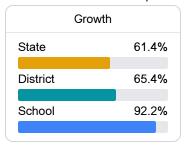

#### Math

Measurements of student performance on the statewide math assessment.