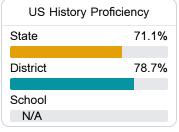

### Student Performance

The following information shows each level of student performance on statewide assessments.