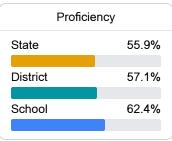

## **English**

Measurements of student performance on the statewide English language arts (ELA) assessment.