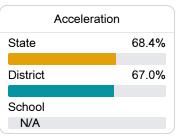

#### Other Measures

Other measurements of student performance that factor into the accountability grade.