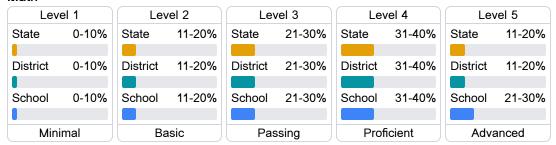

### Student Performance

The following information shows each level of student performance on statewide assessments.

#### Math