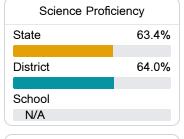

### Student Performance

The following information shows each level of student performance on statewide assessments.

#### Science