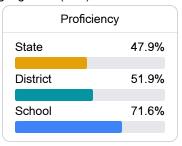

### Student Performance

The following information shows each level of student performance on statewide assessments.