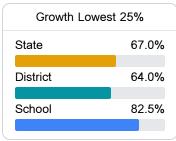

#### Math

Measurements of student performance on the statewide math assessment.