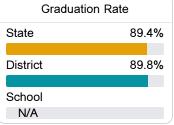

#### Other Measures

Other measurements of student performance that factor into the accountability grade.