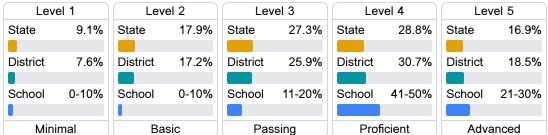

### Student Performance

The following information shows each level of student performance on statewide assessments.

#### English