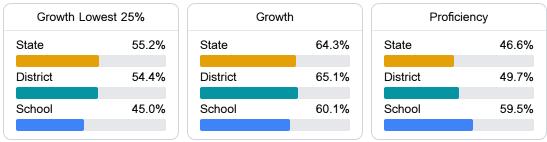

#### English

Measurements of student performance on the statewide English language arts (ELA) assessment.