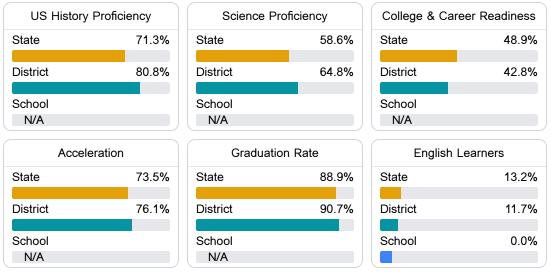

#### Other Measures

Other measurements of student performance that factor into the accountability grade.

Teacher Data

29.0