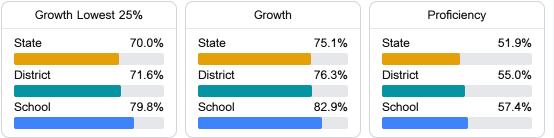

#### Math

Measurements of student performance on the statewide math assessment.