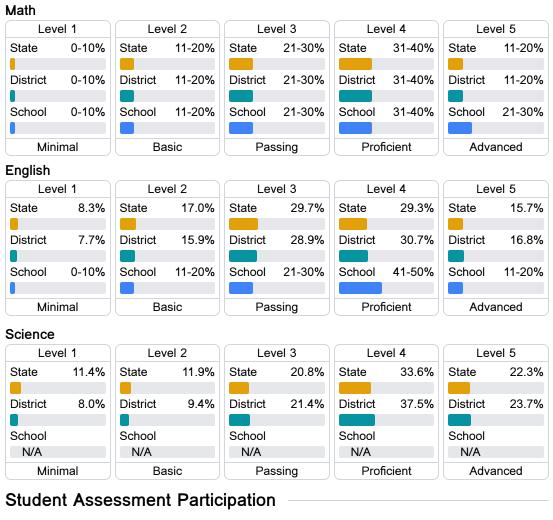

#### Student Performance

The following information shows each level of student performance on statewide assessments.