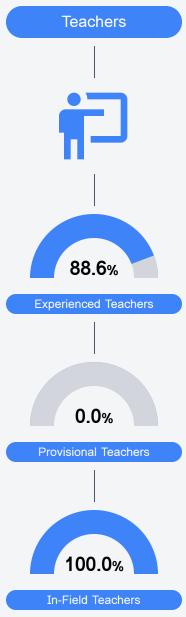

#### Other Measures

Other measurements of student performance that factor into the accountability grade.

Teacher Data

87