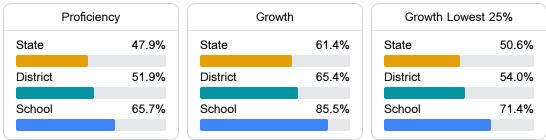

#### English

Measurements of student performance on the statewide English language arts (ELA) assessment.