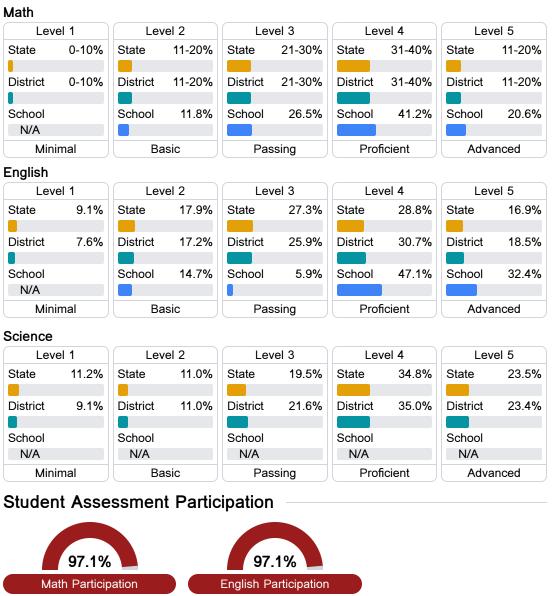

## **Detailed Assessment and Other Data**

#### Student Performance

The following information shows each level of student performance on statewide assessments.

Other Data

Chronic Absenteeism

\$18,602.80 Per-Pupil Expenditure