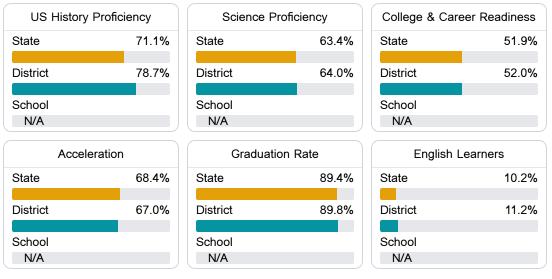

#### Other Measures

Other measurements of student performance that factor into the accountability grade.

Teacher Data

87