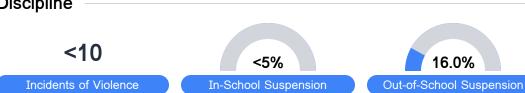

#### Other Measures

Other measurements of student performance that factor into the accountability grade.

Teacher Data

87