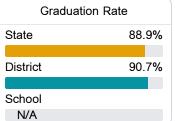

#### Other Measures

Other measurements of student performance that factor into the accountability grade.

| College & Career Readiness |       |
|----------------------------|-------|
| State                      | 48.9% |
| District                   | 42.8% |
| School                     |       |
| N/A                        |       |