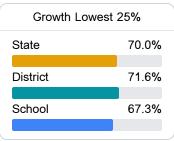

### **English**

Measurements of student performance on the statewide English language arts (ELA) assessment.