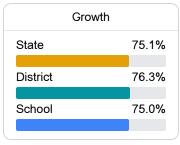

### **English**

Measurements of student performance on the statewide English language arts (ELA) assessment.