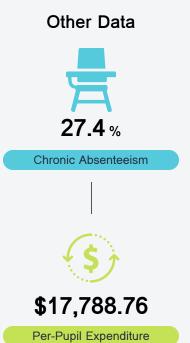

wide English language arts (ELA) assessment.







#### Other Measures

Other measurements of student performance that factor into the accountability grade.





| College & Career Readiness |       |
|----------------------------|-------|
| State                      | 48.9% |
| District                   | 42.8% |
| School                     |       |
| N/A                        |       |







#### **Teacher Data**

7.8

**Teachers** 







**Experienced Teachers** 







In-Field Teachers



## Lake Elementary School

### **Detailed Assessment and Other Data**

#### Student Performance

The following information shows each level of student performance on statewide assessments.

#### Math



### **English**



#### Science



### Student Assessment Participation



## Discipline