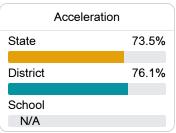

#### Other Measures

Other measurements of student performance that factor into the accountability grade.

| College & Career Readiness |       |
|----------------------------|-------|
| State                      | 48.9% |
| District                   | 42.8% |
| School                     |       |
| N/A                        |       |