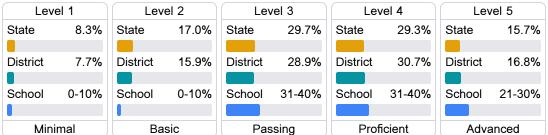

#### Math

Measurements of student performance on the statewide math assessment.

#### Student Performance

The following information shows each level of student performance on statewide assessments.

#### Math