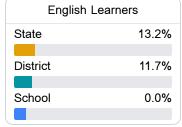

#### Other Measures

Other measurements of student performance that factor into the accountability grade.

| College & Career Readiness |       |
|----------------------------|-------|
| State                      | 48.9% |
| District                   | 42.8% |
| School                     |       |
| N/A                        |       |