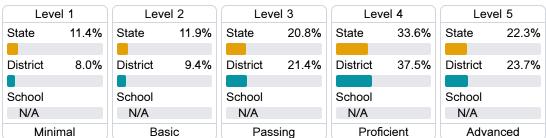

### **English**

Measurements of student performance on the statewide English language arts (ELA) assessment.

#### Student Performance

The following information shows each level of student performance on statewide assessments.

### **English**