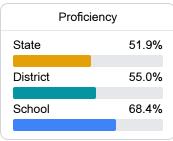

#### Math

Measurements of student performance on the statewide math assessment.