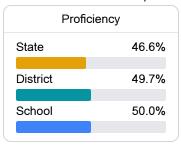

### **English**

Measurements of student performance on the statewide English language arts (ELA) assessment.