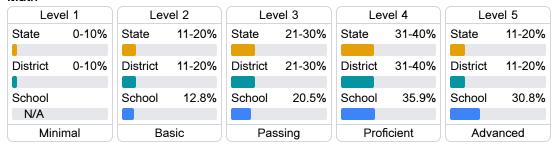

#### Student Performance

The following information shows each level of student performance on statewide assessments.

### **English**