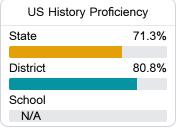

#### Student Performance

The following information shows each level of student performance on statewide assessments.