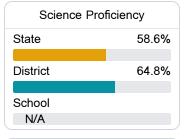

ation, please visit <a href="https://msrc.mdek12.org">https://msrc.mdek12.org</a>.



# Lake Elementary School

Pascagoula Gautier School District



4503 Willow Street
Pascagoula, MS 39567



Casey Hanna channa@pgsd.ms

## School Accountability Grade Components

Mississippi's accountability system assigns "A" through "F" letter grades for schools and districts. Grades are based on student achievement, student growth, student participation in testing, and other academic measures.

#### Math

Measurements of student performance on the statewide math assessment.







### **English**

Measurements of student performance on the statewide English language arts (ELA) assessment.







#### Other Measures

Other measurements of student performance that factor into the accountability grade.





| College & Career Readiness |       |
|----------------------------|-------|
| State                      | 48.9% |
| District                   | 42.8% |
| School                     |       |
| N/A                        |       |







#### **Teacher Data**

7.8

**Teachers** 







**Experienced Teachers** 







In-Field Teachers



## Lake Elementary School

### **Detailed Assessment and Other Data**

#### Student Performance

The following information shows each level of student performance on statewide assessments.

#### Math



### **English**



#### Science



### Student Assessment Participation



## Discipline