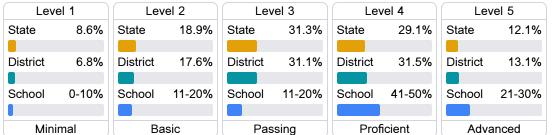

#### Student Performance

The following information shows each level of student performance on statewide assessments.

#### English