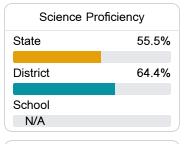

#### Student Performance

The following information shows each level of student performance on statewide assessments.

#### Science