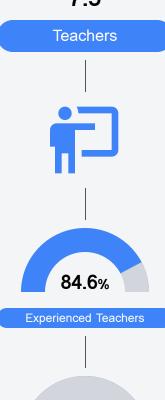

4503 Willow Street
Pascagoula, MS 39567



Casey Hanna channa@pgsd.ms

# School Accountability Grade Components

Mississippi's accountability system assigns "A" through "F" letter grades for schools and districts. Grades are based on student achievement, student growth, student participation in testing, and other academic measures. COVID - 19 pandemic disruptions continue to be reflected in 2021 - 2022 accountability data, particularly growth data.

#### Math

Measurements of student performance on the statewide math assessment.







## English

Measurements of student performance on the statewide English language arts (ELA) assessment.







## Other Measures

Other measurements of student performance that factor into the accountability grade.













### **Teacher Data**

7.5





In-Field Teachers



# Lake Elementary School

#### **Detailed Assessment and Other Data**

#### Student Performance

The following information shows each level of student performance on statewide assessments.

#### Math



#### English



#### Science



#### **Student Assessment Participation**



#### Discipline



#### Other Data



Chronic Absenteeism



\$16,443.38

Per-Pupil Expenditure