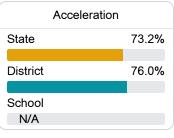

## Other Measures

Other measurements of student performance that factor into the accountability grade.