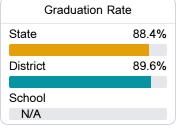

## Other Measures

Other measurements of student performance that factor into the accountability grade.