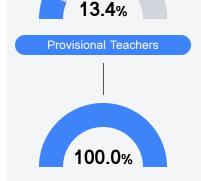

4503 Willow Street
Pascagoula, MS 39567



Casey Hanna channa@pgsd.ms

# School Accountability Grade Components

Mississippi's accountability system assigns "A" through "F" letter grades for schools and districts. Grades are based on student achievement, student growth, student participation in testing, and other academic measures. COVID - 19 pandemic disruptions continue to be reflected in 2021 - 2022 accountability data, particularly growth data.

#### Math

Measurements of student performance on the statewide math assessment.







## English

Measurements of student performance on the statewide English language arts (ELA) assessment.







## Other Measures

Other measurements of student performance that factor into the accountability grade.













### **Teacher Data**

7.5





In-Field Teachers



# Lake Elementary School

#### **Detailed Assessment and Other Data**

#### Student Performance

The following information shows each level of student performance on statewide assessments.

#### Math



#### English



#### Science



#### **Student Assessment Participation**



#### Discipline



#### Other Data



Chronic Absenteeism



\$16,443.38

Per-Pupil Expenditure