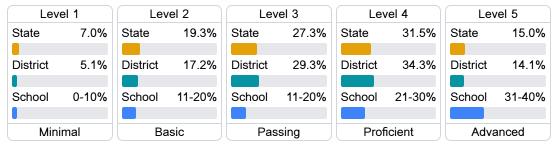

#### Student Performance

The following information shows each level of student performance on statewide assessments.

#### Math