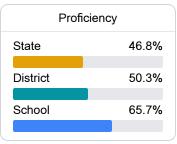

#### Student Performance

The following information shows each level of student performance on statewide assessments.