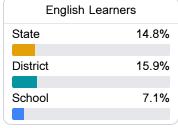

## Other Measures

Other measurements of student performance that factor into the accountability grade.