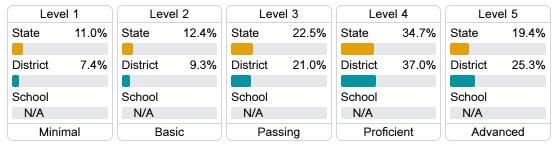

#### Student Performance

The following information shows each level of student performance on statewide assessments.

#### Math