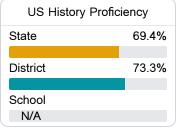

#### Student Performance

The following information shows each level of student performance on statewide assessments.