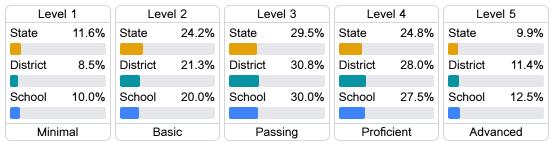

#### Student Performance

The following information shows each level of student performance on statewide assessments.

#### English