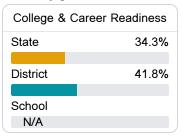

## Other Measures

Other measurements of student performance that factor into the accountability grade.