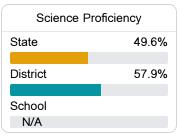

omponents

Mississippi's accountability system assigns "A" through "F" letter grades for schools and districts. Grades are based on student achievement, student growth, student participation in testing, and other academic measures. COVID - 19 pandemic disruptions continue to be reflected in 2021 - 2022 accountability data, particularly growth data.

#### Math

Measurements of student performance on the statewide math assessment.

| Proficiency |       |
|-------------|-------|
| State       | 36.0% |
| District    | 40.3% |
| School      | 43.6% |
|             |       |

#### **English**

Measurements of student performance on the statewide English language arts (ELA) assessment.



## Other Measures

Other measurements of student performance that factor into the accountability grade.











### **Teacher Data**

















In-Field Teachers



# Lake Elementary School

## **Detailed Assessment and Other Data**

#### Student Performance

The following information shows each level of student performance on statewide assessments.

#### Math



#### English



#### Science



#### Student Assessment Participation



<10

Incidents of Violence

<5%
In-School Suspension

10.0%
Out-of-School Suspension

\* Source: 2017-2018 Civil Rights Data Collection

# Other Data

17.7<sub>%</sub>

Chronic Absenteeism



\$17,247.53

Per-Pupil Expenditure