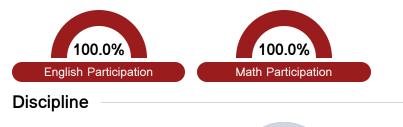

#### Student Assessment Participation

<10

Incidents of Violence

<5%
In-School Suspension

10.0%
Out-of-School Suspension

\* Source: 2017-2018 Civil Rights Data Collection