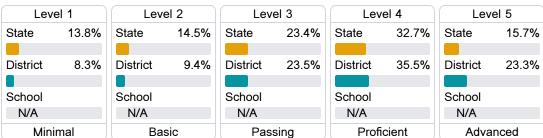

#### Student Performance

The following information shows each level of student performance on statewide assessments.

#### Math

#### English