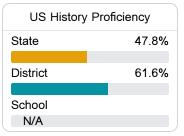

#### Student Performance

The following information shows each level of student performance on statewide assessments.