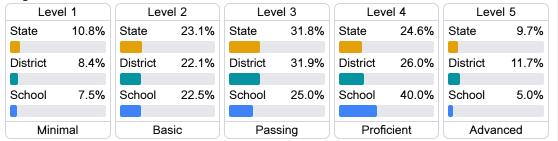

#### Student Performance

The following information shows each level of student performance on statewide assessments.

#### Science