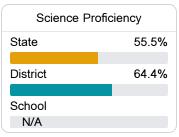

ier School District



3203 Lanier Street Pascagoula, MS 39581



Christina Cumbest ccumbest@pgsd.ms

## School Accountability Grade Components

Mississippi's accountability system assigns "A" through "F" letter grades for schools and districts. Grades are based on student achievement, student growth, student participation in testing, and other academic measures. COVID - 19 pandemic disruptions continue to be reflected in 2021 - 2022 accountability data, particularly growth data.

#### Math

Measurements of student performance on the statewide math assessment.







### **English**

Measurements of student performance on the statewide English language arts (ELA) assessment.







#### Other Measures

Other measurements of student performance that factor into the accountability grade.





| College & Career Readiness |       |
|----------------------------|-------|
| State                      | 42.9% |
| District                   | 58.1% |
| School                     |       |
| N/A                        |       |







#### **Teacher Data**

14.2



100.0%

**In-Field Teachers** 



## **Jackson Elementary School**

#### **Detailed Assessment and Other Data**

#### Student Performance

The following information shows each level of student performance on statewide assessments.

#### Math



#### English



#### Science



### **Student Assessment Participation**



#### Discipline







Chronic Absenteeism



\$15,985.29

Per-Pupil Expenditure