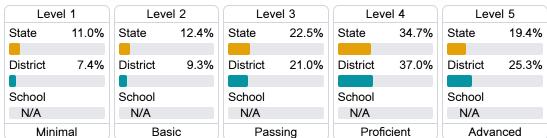

#### Student Performance

The following information shows each level of student performance on statewide assessments.

#### Science