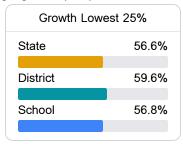

## School Accountability Grade Components

Mississippi's accountability system assigns "A" through "F" letter grades for schools and districts. Grades are based on student achievement, student growth, student participation in testing, and other academic measures. COVID - 19 pandemic disruptions continue to be reflected in 2021 - 2022 accountability data, particularly growth data.