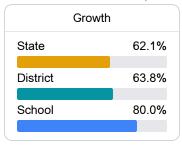

### **English**

Measurements of student performance on the statewide English language arts (ELA) assessment.