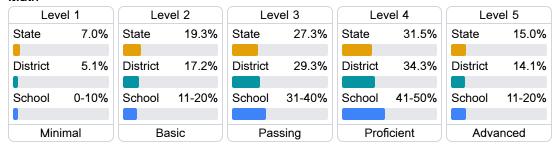

#### Student Performance

The following information shows each level of student performance on statewide assessments.

#### Math