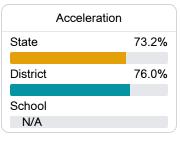

#### Other Measures

Other measurements of student performance that factor into the accountability grade.

| College & Career Readiness |       |
|----------------------------|-------|
| State                      | 42.9% |
| District                   | 58.1% |
| School                     |       |
| N/A                        |       |