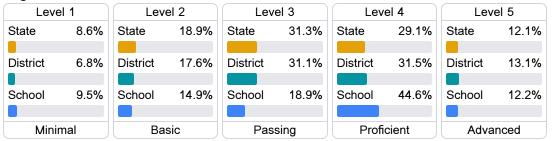

#### Student Performance

The following information shows each level of student performance on statewide assessments.

#### English