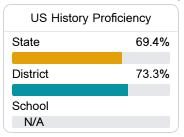

#### Student Performance

The following information shows each level of student performance on statewide assessments.