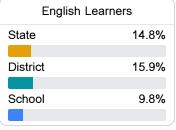

#### Other Measures

Other measurements of student performance that factor into the accountability grade.

| College & Career Readiness |       |
|----------------------------|-------|
| State                      | 42.9% |
| District                   | 58.1% |
| School                     |       |
| N/A                        |       |