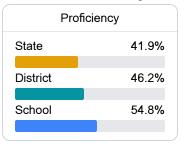

#### Student Performance

The following information shows each level of student performance on statewide assessments.