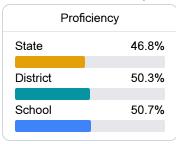

#### Math

Measurements of student performance on the statewide math assessment.