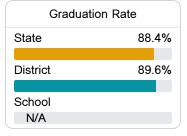

#### Other Measures

Other measurements of student performance that factor into the accountability grade.

| College & Career Readiness |       |
|----------------------------|-------|
| State                      | 42.9% |
| District                   | 58.1% |
| School                     |       |
| N/A                        |       |