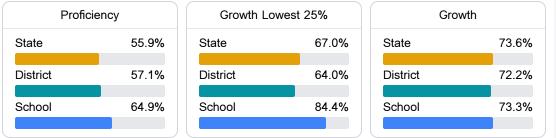

### School Accountability Grade Components

Mississippi's accountability system assigns "A" through "F" letter grades for schools and districts. Grades are based on student achievement, student growth, student participation in testing, and other academic measures.

#### Math

Measurements of student performance on the statewide math assessment.

#### English

Measurements of student performance on the statewide English language arts (ELA) assessment.

#### Other Measures

Other measurements of student performance that factor into the accountability grade.

Teacher Data

65.5