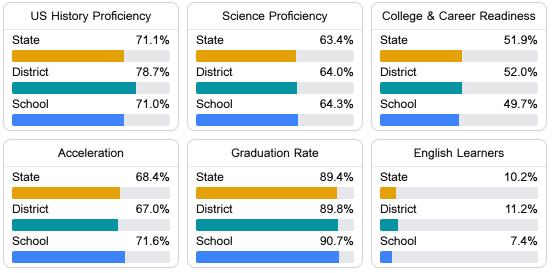

### School Accountability Grade Components

Mississippi's accountability system assigns "A" through "F" letter grades for schools and districts. Grades are based on student achievement, student growth, student participation in testing, and other academic measures.

#### Other Measures

Other measurements of student performance that factor into the accountability grade.

Teacher Data

65.5