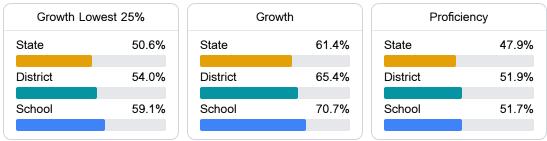

### School Accountability Grade Components

Mississippi's accountability system assigns "A" through "F" letter grades for schools and districts. Grades are based on student achievement, student growth, student participation in testing, and other academic measures.

#### Math

Measurements of student performance on the statewide math assessment.

#### English

Measurements of student performance on the statewide English language arts (ELA) assessment.

#### Other Measures

Other measurements of student performance that factor into the accountability grade.

Teacher Data

65.5