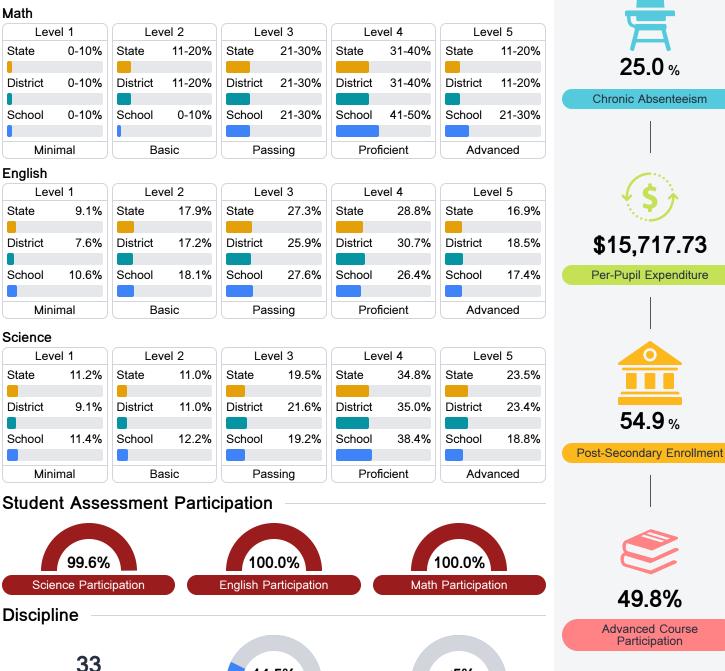

#### Math

Measurements of student performance on the statewide math assessment.

#### English

Measurements of student performance on the statewide English language arts (ELA) assessment.

#### Other Measures

Other measurements of student performance that factor into the accountability grade.

Teacher Data

65.5

#### Student Performance

The following information shows each level of student performance on statewide assessments.

14.5%

**Out-of-School Suspension** 

Other Data

25.0%

**54.9** %

Participation

Incidents of Violence

<5%

**Expulsions** 