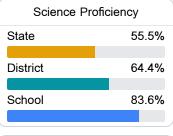

MS 39553



Roy Tolbert rtolbert@pgsd.ms

Identified for

Additional Targeted Support and Improvement

# School Accountability Grade Components

Mississippi's accountability system assigns "A" through "F" letter grades for schools and districts. Grades are based on student achievement, student growth, student participation in testing, and other academic measures. COVID - 19 pandemic disruptions continue to be reflected in 2021 - 2022 accountability data, particularly growth data.

#### Math

Measurements of student performance on the statewide math assessment.







## **English**

Measurements of student performance on the statewide English language arts (ELA) assessment.







#### Other Measures

Other measurements of student performance that factor into the accountability grade.













#### **Teacher Data**

64.6







**Experienced Teachers** 



**Provisional Teachers** 



**In-Field Teachers** 



# **Gautier High School**

## **Detailed Assessment and Other Data**

### Student Performance

The following information shows each level of student performance on statewide assessments.

#### Math



#### English



#### Science



### Student Assessment Participation



#### Other Data



Chronic Absenteeism



\$13,767.23

Per-Pupil Expenditure



61.1%

Post-Secondary Enrollment



41.8%

Advanced Course Participation