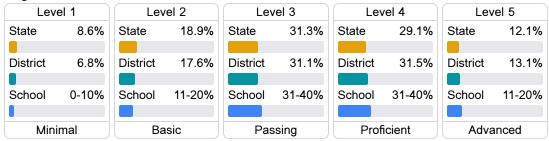

## **English**

Measurements of student performance on the statewide English language arts (ELA) assessment.

#### English