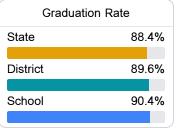

#### Other Measures

Other measurements of student performance that factor into the accountability grade.