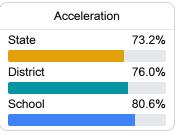

#### Other Measures

Other measurements of student performance that factor into the accountability grade.