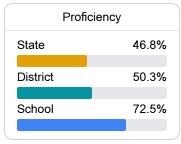

#### Math

Measurements of student performance on the statewide math assessment.