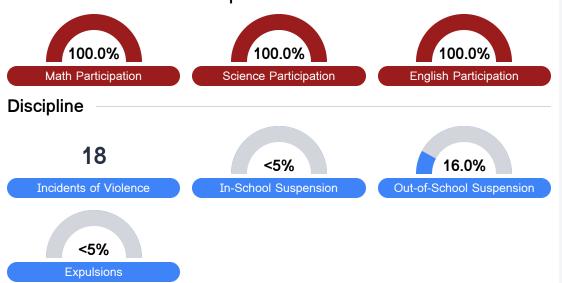

ontinue to be reflected in 2021 - 2022 accountability data, particularly growth data.

#### Math

Measurements of student performance on the statewide math assessment.







## **English**

Measurements of student performance on the statewide English language arts (ELA) assessment.







#### Other Measures

Other measurements of student performance that factor into the accountability grade.













#### **Teacher Data**

64.6







**Experienced Teachers** 



**Provisional Teachers** 



**In-Field Teachers** 



# **Gautier High School**

## **Detailed Assessment and Other Data**

### Student Performance

The following information shows each level of student performance on statewide assessments.

#### Math



#### English



#### Science



### Student Assessment Participation



#### Other Data



Chronic Absenteeism



\$13,767.23

Per-Pupil Expenditure



61.1%

Post-Secondary Enrollment



41.8%

Advanced Course Participation