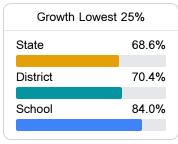

#### Math

Measurements of student performance on the statewide math assessment.