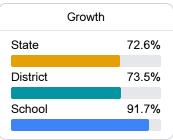

#### Math

Measurements of student performance on the statewide math assessment.