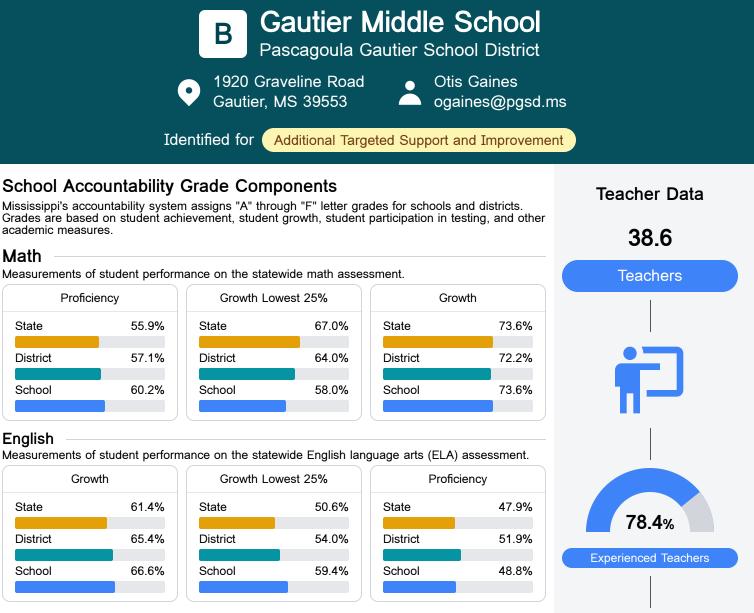

## School Report Card 2023 - 2024

For more detailed information, please visit https://msrc.mdek12.org.



## Other Measures

Other measurements of student performance that factor into the accountability grade.





To access user guide and see more detailed information, please visit https://msrc.mdek12.org. Last updated 04/07/2025.



## **Detailed Assessment and Other Data**

## Student Performance

The following information shows each level of student performance on statewide assessments.



**Out-of-School Suspension** 

Other Data



Chronic Absenteeism

\$16,068.28 Per-Pupil Expenditure

Incidents of Violence

**Expulsions**