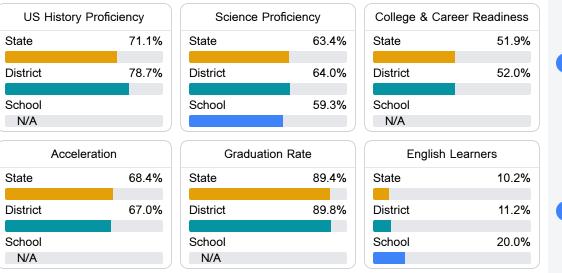

## Other Measures

Other measurements of student performance that factor into the accountability grade.

To access user guide and see more detailed information, please visit https://msrc.mdek12.org. Last updated 04/07/2025.