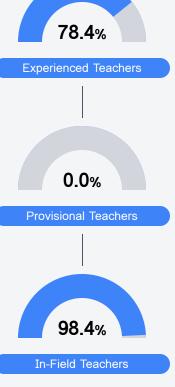

## Other Measures

Other measurements of student performance that factor into the accountability grade.

To access user guide and see more detailed information, please visit https://msrc.mdek12.org. Last updated 04/07/2025.