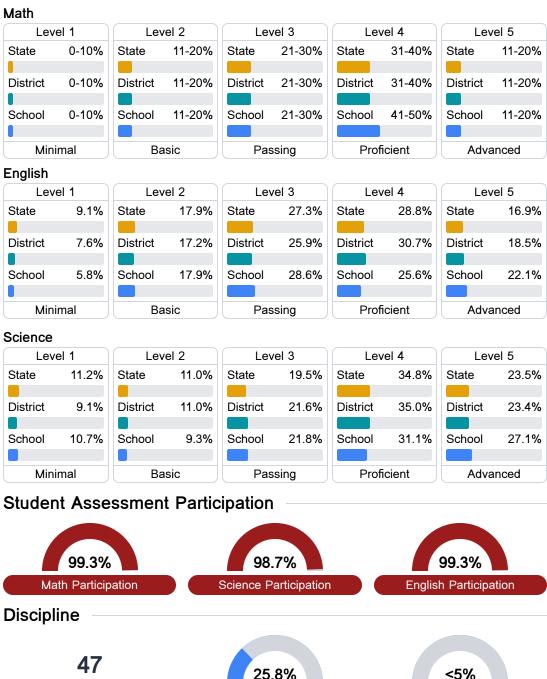

## Student Performance

The following information shows each level of student performance on statewide assessments.

**Out-of-School Suspension** 

Other Data

Chronic Absenteeism

\$16,068.28 Per-Pupil Expenditure

Incidents of Violence

**Expulsions** 