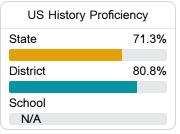

## Student Performance

The following information shows each level of student performance on statewide assessments.