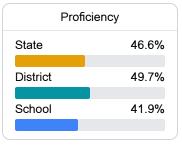

## Student Performance

The following information shows each level of student performance on statewide assessments.