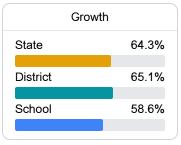

# Other Measures

Other measurements of student performance that factor into the accountability grade.