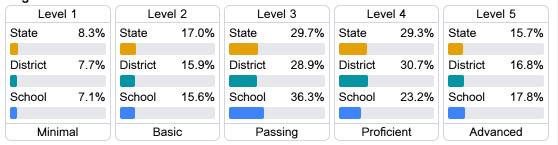

## Student Performance

The following information shows each level of student performance on statewide assessments.

#### **English**