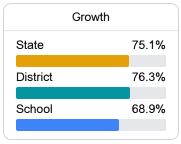

# Other Measures

Other measurements of student performance that factor into the accountability grade.