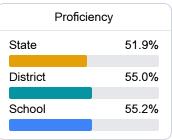

# Other Measures

Other measurements of student performance that factor into the accountability grade.