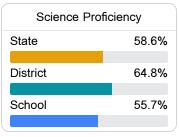

## Student Performance

The following information shows each level of student performance on statewide assessments.

#### Science