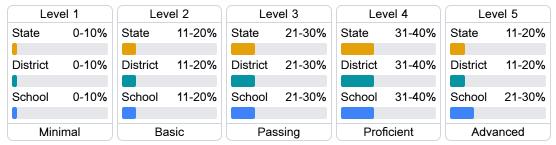

## Student Performance

The following information shows each level of student performance on statewide assessments.

#### Math