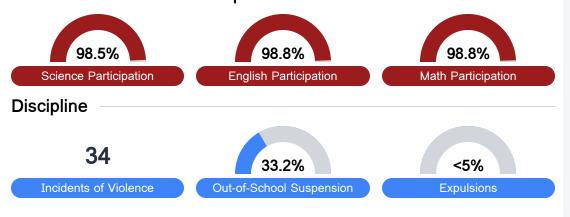

## Student Assessment Participation

Chronic Absenteeism

\$16,351.47

Per-Pupil Expenditure