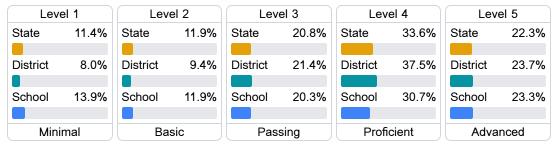

## Student Performance

The following information shows each level of student performance on statewide assessments.

#### Science