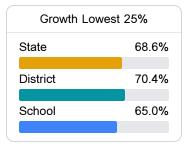

#### Math

Measurements of student performance on the statewide math assessment.