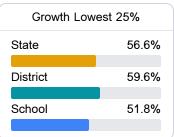

#### Other Measures

Other measurements of student performance that factor into the accountability grade.

| English Learners |       |
|------------------|-------|
| State            | 14.8% |
| District         | 15.9% |
| School           | 36.0% |
|                  |       |