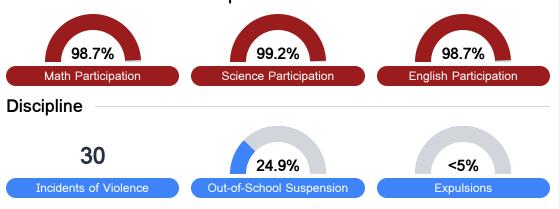

tudent performance on the statewide math assessment.







### **English**

Measurements of student performance on the statewide English language arts (ELA) assessment.







#### Other Measures

Other measurements of student performance that factor into the accountability grade.











| English Learners |       |
|------------------|-------|
| State            | 14.8% |
| District         | 15.9% |
| School           | 36.0% |
|                  |       |

#### **Teacher Data**

38.9







Experienced Teachers







In-Field Teachers



### **Detailed Assessment and Other Data**

#### Student Performance

The following information shows each level of student performance on statewide assessments.

#### Math



#### English



#### Science



#### Student Assessment Participation



## Other Data



Chronic Absenteeism



\$13,403.51

Per-Pupil Expenditure