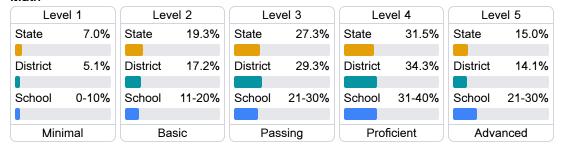

#### Student Performance

The following information shows each level of student performance on statewide assessments.

#### Math