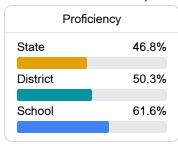

#### Math

Measurements of student performance on the statewide math assessment.