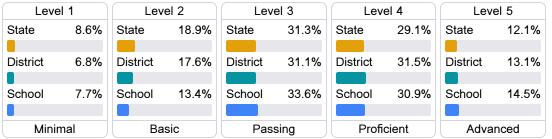

#### Student Performance

The following information shows each level of student performance on statewide assessments.

#### English