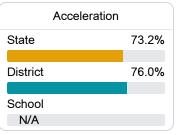

### **Detailed Assessment and Other Data**

#### Student Performance

The following information shows each level of student performance on statewide assessments.