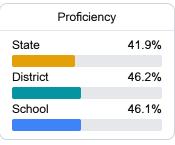

#### Math

Measurements of student performance on the statewide math assessment.