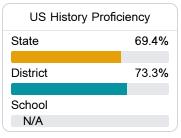

39553



Otis Gaines ogaines@pgsd.ms

Identified for

Additional Targeted Support and Improvement

### **School Accountability Grade Components**

Mississippi's accountability system assigns "A" through "F" letter grades for schools and districts. Grades are based on student achievement, student growth, student participation in testing, and other academic measures. COVID - 19 pandemic disruptions continue to be reflected in 2021 - 2022 accountability data, particularly growth data.

#### Math

Measurements of student performance on the statewide math assessment.







### **English**

Measurements of student performance on the statewide English language arts (ELA) assessment.







#### Other Measures

Other measurements of student performance that factor into the accountability grade.











| English Learners |       |
|------------------|-------|
| State            | 14.8% |
| District         | 15.9% |
| School           | 36.0% |
|                  |       |

#### **Teacher Data**

38.9







Experienced Teachers







In-Field Teachers



### **Detailed Assessment and Other Data**

#### Student Performance

The following information shows each level of student performance on statewide assessments.

#### Math



#### English



#### Science



#### Student Assessment Participation



## Other Data



Chronic Absenteeism



\$13,403.51

Per-Pupil Expenditure