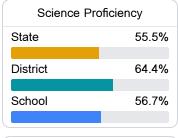

553



Otis Gaines ogaines@pgsd.ms

Identified for

Additional Targeted Support and Improvement

### **School Accountability Grade Components**

Mississippi's accountability system assigns "A" through "F" letter grades for schools and districts. Grades are based on student achievement, student growth, student participation in testing, and other academic measures. COVID - 19 pandemic disruptions continue to be reflected in 2021 - 2022 accountability data, particularly growth data.

#### Math

Measurements of student performance on the statewide math assessment.







### **English**

Measurements of student performance on the statewide English language arts (ELA) assessment.







#### Other Measures

Other measurements of student performance that factor into the accountability grade.











| English Learners |       |
|------------------|-------|
| State            | 14.8% |
| District         | 15.9% |
| School           | 36.0% |
|                  |       |

#### **Teacher Data**

38.9







Experienced Teachers







In-Field Teachers



### **Detailed Assessment and Other Data**

#### Student Performance

The following information shows each level of student performance on statewide assessments.

#### Math



#### English



#### Science



#### Student Assessment Participation



## Other Data



Chronic Absenteeism



\$13,403.51

Per-Pupil Expenditure