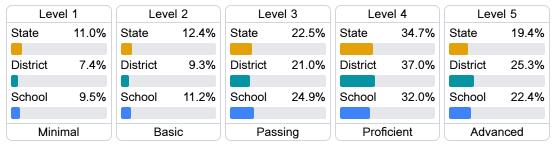

#### Student Performance

The following information shows each level of student performance on statewide assessments.

#### Math

#### English

#### Science