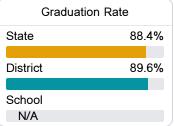

### **Detailed Assessment and Other Data**

#### Student Performance

The following information shows each level of student performance on statewide assessments.