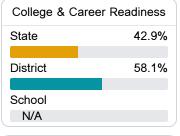

### **Detailed Assessment and Other Data**

#### Student Performance

The following information shows each level of student performance on statewide assessments.