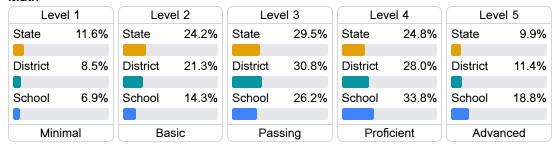

### Student Performance

The following information shows each level of student performance on statewide assessments.

#### Math