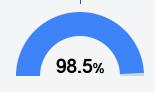

for

Additional Targeted Support and Improvement

## School Accountability Grade Components

Mississippi's accountability system assigns "A" through "F" letter grades for schools and districts. Grades are based on student achievement, student growth, student participation in testing, and other academic measures. COVID - 19 pandemic disruptions continue to be reflected in 2021 - 2022 accountability data, particularly growth data.

#### Math

Measurements of student performance on the statewide math assessment.



## **English**

Measurements of student performance on the statewide English language arts (ELA) assessment.



#### Other Measures

Other measurements of student performance that factor into the accountability grade.











## **Teacher Data**

38.7

**Teachers** 













In-Field Teachers



## **Detailed Assessment and Other Data**

### Student Performance

The following information shows each level of student performance on statewide assessments.

#### Math



#### English



#### Science



### Student Assessment Participation



### Discipline



Other Data



Chronic Absenteeism



\$13,034.57

Per-Pupil Expenditure