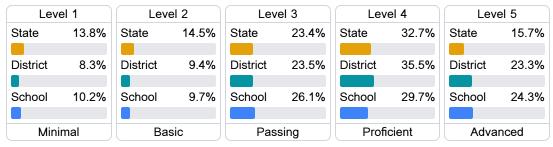

### Student Performance

The following information shows each level of student performance on statewide assessments.

#### English