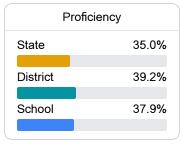

## **English**

Measurements of student performance on the statewide English language arts (ELA) assessment.