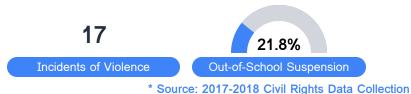

### Discipline

Other Data

Chronic Absenteeism

\$13,034.57

Per-Pupil Expenditure