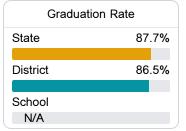

#### Other Measures

Other measurements of student performance that factor into the accountability grade.