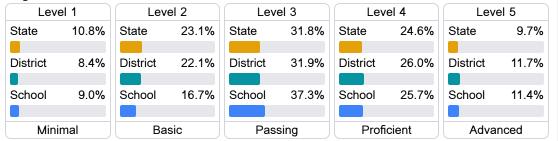

### Student Performance

The following information shows each level of student performance on statewide assessments.

#### Science