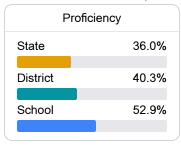

#### Math

Measurements of student performance on the statewide math assessment.