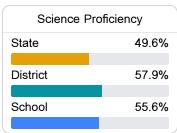

Gautier, MS 39553



Otis Gaines ogaines@pgsd.ms

Identified for

Additional Targeted Support and Improvement

## School Accountability Grade Components

Mississippi's accountability system assigns "A" through "F" letter grades for schools and districts. Grades are based on student achievement, student growth, student participation in testing, and other academic measures. COVID - 19 pandemic disruptions continue to be reflected in 2021 - 2022 accountability data, particularly growth data.

#### Math

Measurements of student performance on the statewide math assessment.



## **English**

Measurements of student performance on the statewide English language arts (ELA) assessment.



#### Other Measures

Other measurements of student performance that factor into the accountability grade.











## **Teacher Data**

38.7

**Teachers** 













In-Field Teachers



## **Detailed Assessment and Other Data**

### Student Performance

The following information shows each level of student performance on statewide assessments.

#### Math



#### English



#### Science



### Student Assessment Participation



### Discipline



Other Data



Chronic Absenteeism



\$13,034.57

Per-Pupil Expenditure