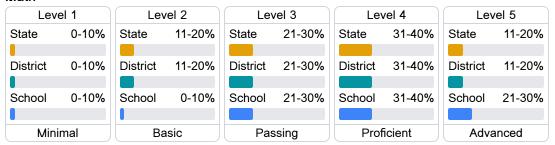

### Student Performance

The following information shows each level of student performance on statewide assessments.