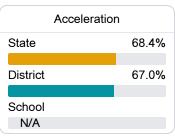

#### Other Measures

Other measurements of student performance that factor into the accountability grade.

| College & Care | eer Readiness |
|----------------|---------------|
| State          | 51.9%         |
|                |               |
| District       | 52.0%         |
|                |               |
| School         |               |
| N/A            |               |
|                |               |