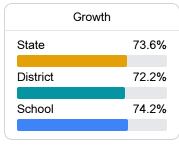

#### Math

Measurements of student performance on the statewide math assessment.