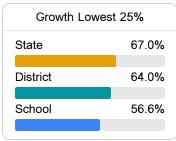

#### Math

Measurements of student performance on the statewide math assessment.