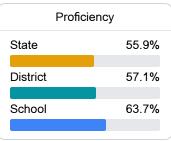

#### Math

Measurements of student performance on the statewide math assessment.