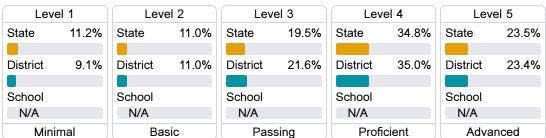

### Student Performance

The following information shows each level of student performance on statewide assessments.

#### English