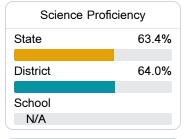

s**

Mississippi's accountability system assigns "A" through "F" letter grades for schools and districts. Grades are based on student achievement, student growth, student participation in testing, and other academic measures.

#### Math

Measurements of student performance on the statewide math assessment.







#### **English**

Measurements of student performance on the statewide English language arts (ELA) assessment.





|          | •     |        |      |
|----------|-------|--------|------|
|          | Profi | ciency |      |
| State    |       | 4      | 7.9% |
| District |       | 5      | 1.9% |
| School   |       | 6      | 3.7% |
|          |       |        |      |

#### Other Measures

Other measurements of student performance that factor into the accountability grade.





| College & Care | eer Readiness |
|----------------|---------------|
| State          | 51.9%         |
|                |               |
| District       | 52.0%         |
|                |               |
| School         |               |
| N/A            |               |
|                |               |







## **Teacher Data**

31.2





## **Gautier Elementary School**

## **Detailed Assessment and Other Data**

### Student Performance

The following information shows each level of student performance on statewide assessments.

#### Math



#### English



#### Science



## Student Assessment Participation



### Discipline







- 1

Per-Pupil Expenditure