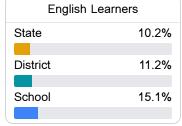

#### **English**

Measurements of student performance on the statewide English language arts (ELA) assessment.

|          | •     |        |      |
|----------|-------|--------|------|
|          | Profi | ciency |      |
| State    |       | 4      | 7.9% |
| District |       | 5      | 1.9% |
| School   |       | 6      | 3.7% |
|          |       |        |      |