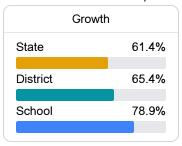

#### **English**

Measurements of student performance on the statewide English language arts (ELA) assessment.

|          | •     |        |      |
|----------|-------|--------|------|
|          | Profi | ciency |      |
| State    |       | 4      | 7.9% |
| District |       | 5      | 1.9% |
| School   |       | 6      | 3.7% |
|          |       |        |      |