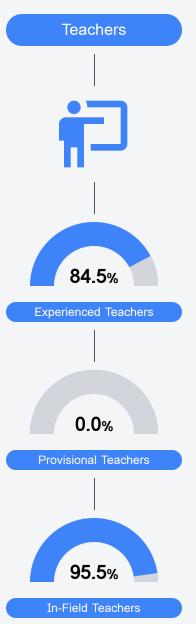

udent performance on the statewide English language arts (ELA) assessment.





|          | •     |        |      |
|----------|-------|--------|------|
|          | Profi | ciency |      |
| State    |       | 4      | 7.9% |
| District |       | 5      | 1.9% |
| School   |       | 6      | 3.7% |
|          |       |        |      |

#### Other Measures

Other measurements of student performance that factor into the accountability grade.





| College & Care | eer Readiness |
|----------------|---------------|
| State          | 51.9%         |
|                |               |
| District       | 52.0%         |
|                |               |
| School         |               |
| N/A            |               |
|                |               |







## **Teacher Data**

31.2





## **Gautier Elementary School**

## **Detailed Assessment and Other Data**

### Student Performance

The following information shows each level of student performance on statewide assessments.

#### Math



#### English



#### Science



## Student Assessment Participation



### Discipline







- 1

Per-Pupil Expenditure