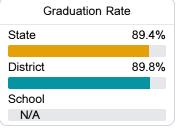

#### Other Measures

Other measurements of student performance that factor into the accountability grade.

| College & Care | eer Readiness |
|----------------|---------------|
| State          | 51.9%         |
|                |               |
| District       | 52.0%         |
|                |               |
| School         |               |
| N/A            |               |
|                |               |