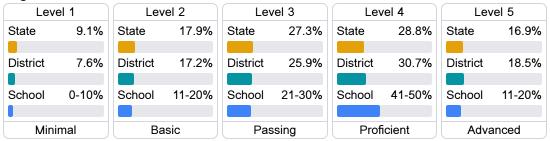

### Student Performance

The following information shows each level of student performance on statewide assessments.

#### Math