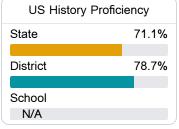

nts**

Mississippi's accountability system assigns "A" through "F" letter grades for schools and districts. Grades are based on student achievement, student growth, student participation in testing, and other academic measures.

#### Math

Measurements of student performance on the statewide math assessment.







#### **English**

Measurements of student performance on the statewide English language arts (ELA) assessment.





|          | •     |        |      |
|----------|-------|--------|------|
|          | Profi | ciency |      |
| State    |       | 4      | 7.9% |
| District |       | 5      | 1.9% |
| School   |       | 6      | 3.7% |
|          |       |        |      |

#### Other Measures

Other measurements of student performance that factor into the accountability grade.





| College & Care | eer Readiness |
|----------------|---------------|
| State          | 51.9%         |
|                |               |
| District       | 52.0%         |
|                |               |
| School         |               |
| N/A            |               |
|                |               |







## **Teacher Data**

31.2





## **Gautier Elementary School**

## **Detailed Assessment and Other Data**

### Student Performance

The following information shows each level of student performance on statewide assessments.

#### Math



#### English



#### Science



## Student Assessment Participation



### Discipline







- 1

Per-Pupil Expenditure