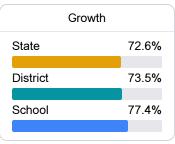

#### Math

Measurements of student performance on the statewide math assessment.