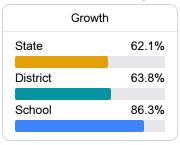

## **English**

Measurements of student performance on the statewide English language arts (ELA) assessment.