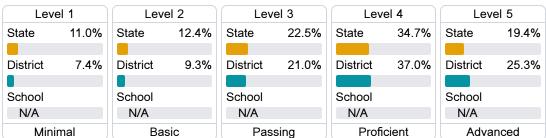

#### Student Performance

The following information shows each level of student performance on statewide assessments.