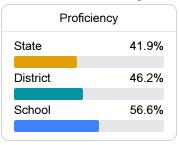

#### Math

Measurements of student performance on the statewide math assessment.