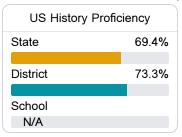

## **English**

Measurements of student performance on the statewide English language arts (ELA) assessment.