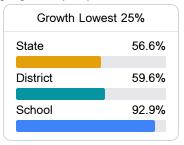

#### Student Performance

The following information shows each level of student performance on statewide assessments.