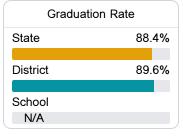

#### Other Measures

Other measurements of student performance that factor into the accountability grade.

| College & Career Readiness |       |
|----------------------------|-------|
| State                      | 42.9% |
| District                   | 58.1% |
| School<br>N/A              |       |
| 1471                       |       |