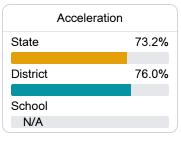

#### Other Measures

Other measurements of student performance that factor into the accountability grade.

| College & Career Readiness |       |
|----------------------------|-------|
| State                      | 42.9% |
| District                   | 58.1% |
| School<br>N/A              |       |
| 1471                       |       |