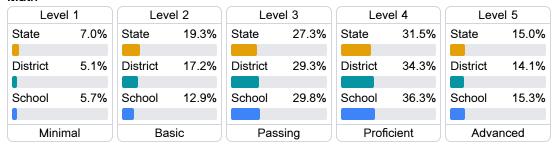

#### Student Performance

The following information shows each level of student performance on statewide assessments.

#### Math