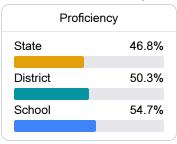

#### Math

Measurements of student performance on the statewide math assessment.