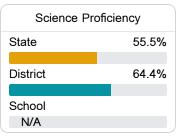

la Gautier School District



505 Magnolia Tree Gautier, MS 39553



Elizabeth Bailey ebailey@pgsd.ms

## School Accountability Grade Components

Mississippi's accountability system assigns "A" through "F" letter grades for schools and districts. Grades are based on student achievement, student growth, student participation in testing, and other academic measures. COVID - 19 pandemic disruptions continue to be reflected in 2021 - 2022 accountability data, particularly growth data.

#### Math

Measurements of student performance on the statewide math assessment.







## **English**

Measurements of student performance on the statewide English language arts (ELA) assessment.







#### Other Measures

Other measurements of student performance that factor into the accountability grade.





| College & Career Readiness |       |
|----------------------------|-------|
| State                      | 42.9% |
| District                   | 58.1% |
| School<br>N/A              |       |
| 1471                       |       |







### Teacher Data

31.8



In-Field Teachers



## **Gautier Elementary School**

## **Detailed Assessment and Other Data**

#### Student Performance

The following information shows each level of student performance on statewide assessments.

#### Math



#### **English**



#### Science



### Student Assessment Participation



#### Discipline







Chronic Absenteeism



\$13,505.74

Per-Pupil Expenditure