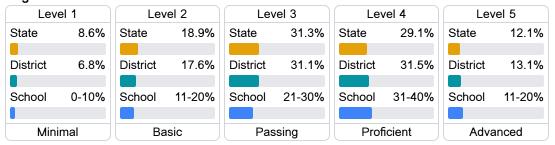

#### Student Performance

The following information shows each level of student performance on statewide assessments.

#### **English**