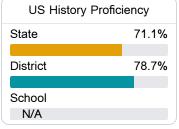

#### Student Performance

The following information shows each level of student performance on statewide assessments.