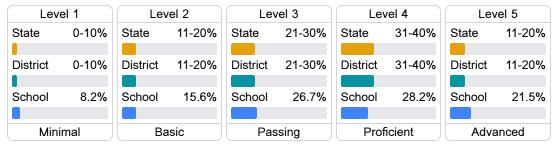

#### Student Performance

The following information shows each level of student performance on statewide assessments.

#### Math