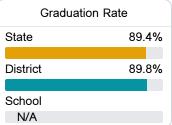

#### Other Measures

Other measurements of student performance that factor into the accountability grade.