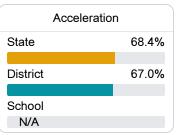

#### Other Measures

Other measurements of student performance that factor into the accountability grade.