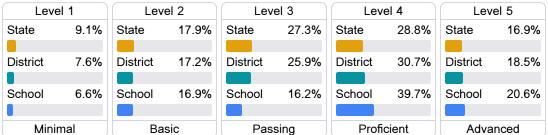

#### Student Performance

The following information shows each level of student performance on statewide assessments.

### **English**