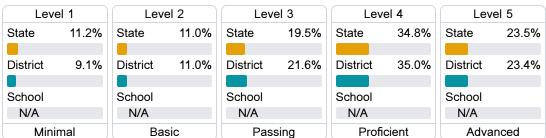

#### Student Performance

The following information shows each level of student performance on statewide assessments.

#### Science