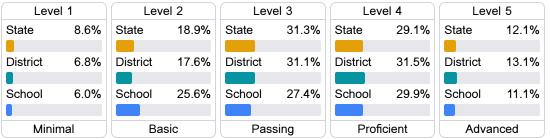

#### Student Performance

The following information shows each level of student performance on statewide assessments.

#### **English**