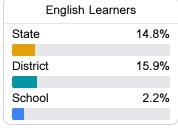

#### Other Measures

Other measurements of student performance that factor into the accountability grade.