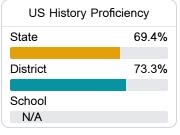

### **English**

Measurements of student performance on the statewide English language arts (ELA) assessment.