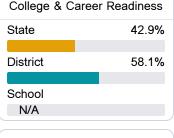

#### Other Measures

Other measurements of student performance that factor into the accountability grade.