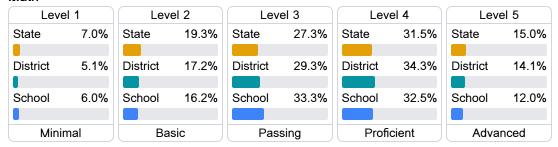

#### Student Performance

The following information shows each level of student performance on statewide assessments.

#### Math