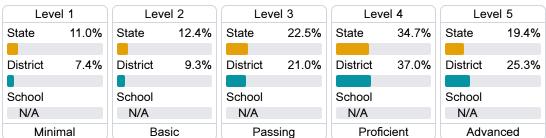

#### Student Performance

The following information shows each level of student performance on statewide assessments.

#### Science