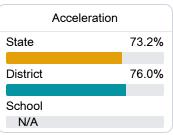

#### Other Measures

Other measurements of student performance that factor into the accountability grade.