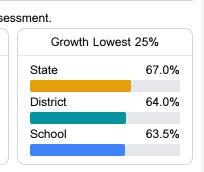

### Student Performance

The following information shows each level of student performance on statewide assessments.