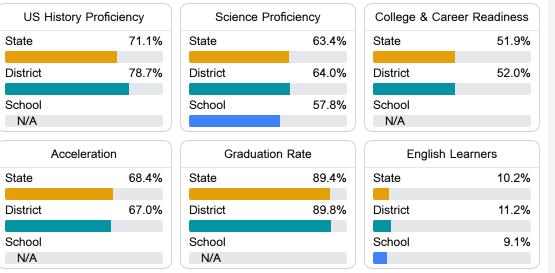

#### Other Measures

Other measurements of student performance that factor into the accountability grade.

To access user guide and see more detailed information, please visit https://msrc.mdek12.org. Last updated 04/07/2025.