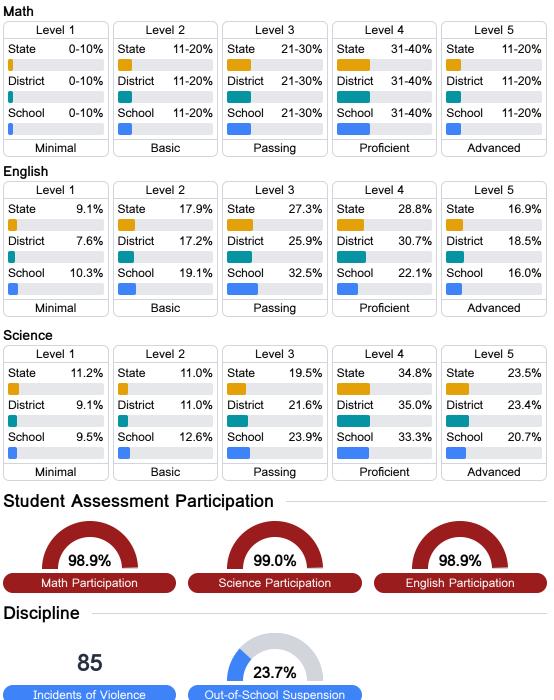

### Student Performance

The following information shows each level of student performance on statewide assessments.