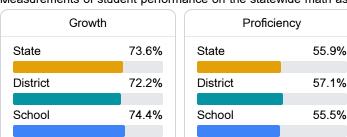

### Student Performance

The following information shows each level of student performance on statewide assessments.