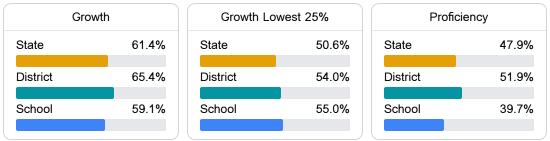

### English

Measurements of student performance on the statewide English language arts (ELA) assessment.