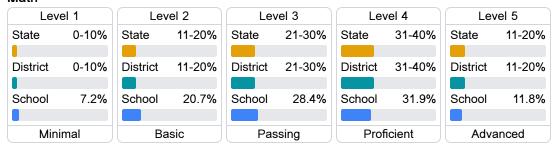

#### Student Performance

The following information shows each level of student performance on statewide assessments.

#### Math