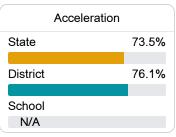

#### Other Measures

Other measurements of student performance that factor into the accountability grade.