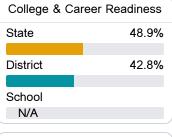

#### Other Measures

Other measurements of student performance that factor into the accountability grade.