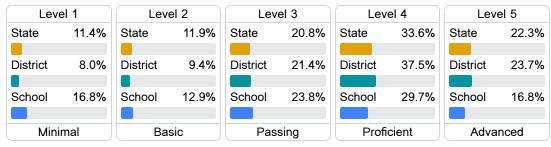

#### Student Performance

The following information shows each level of student performance on statewide assessments.

#### Science