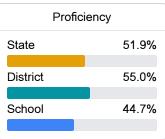

#### Student Performance

The following information shows each level of student performance on statewide assessments.