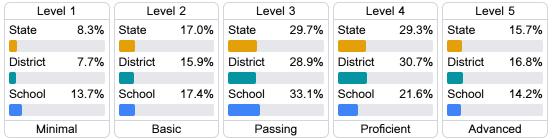

#### Student Performance

The following information shows each level of student performance on statewide assessments.

#### English