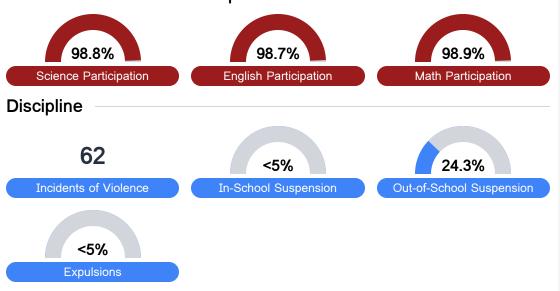

#### Student Assessment Participation

Chronic Absenteeism

\$14,482.15

Per-Pupil Expenditure