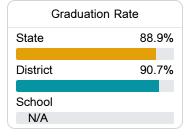

#### Other Measures

Other measurements of student performance that factor into the accountability grade.