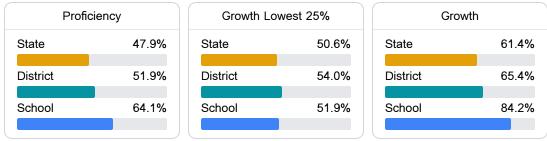

#### English

Measurements of student performance on the statewide English language arts (ELA) assessment.