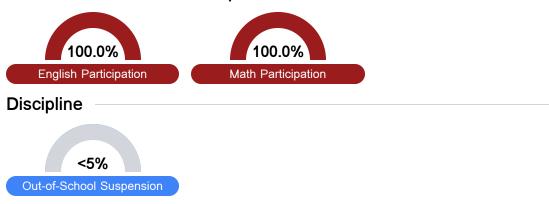

#### Student Assessment Participation

Other Data

Chronic Absenteeism

\$13,838.77 Per-Pupil Expenditure