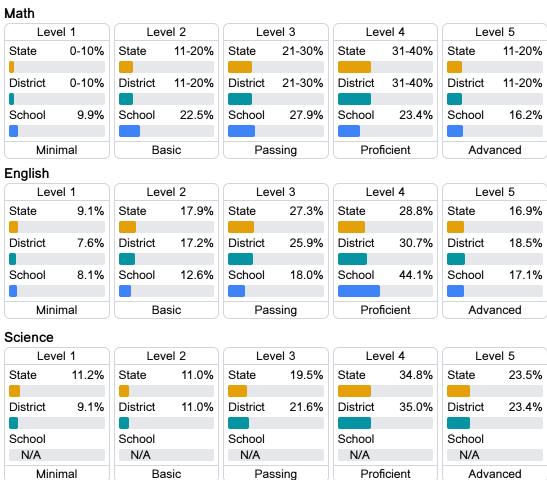

#### Student Performance

The following information shows each level of student performance on statewide assessments.