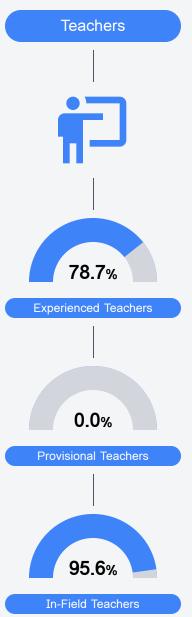

#### Student Assessment Participation

Other Data

Chronic Absenteeism

\$13,838.77 Per-Pupil Expenditure