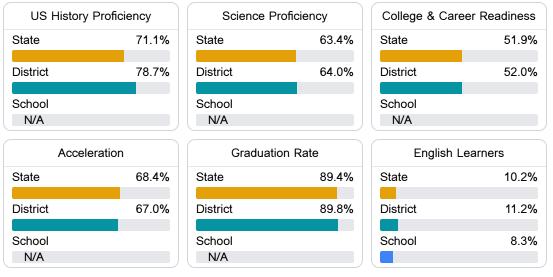

#### Other Measures

Other measurements of student performance that factor into the accountability grade.

22.8