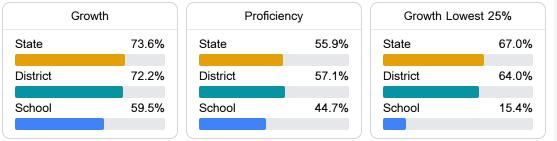

#### Math

Measurements of student performance on the statewide math assessment.