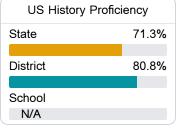

### Student Performance

The following information shows each level of student performance on statewide assessments.