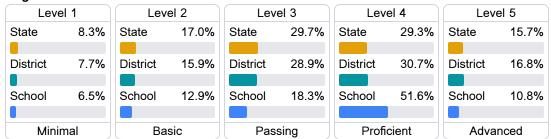

### Student Performance

The following information shows each level of student performance on statewide assessments.

### English