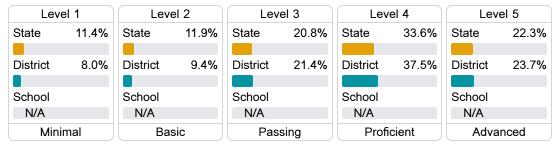

### Student Performance

The following information shows each level of student performance on statewide assessments.

#### Science