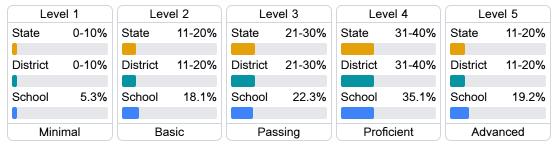

### Student Performance

The following information shows each level of student performance on statewide assessments.

#### Math