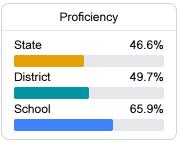

### Student Performance

The following information shows each level of student performance on statewide assessments.