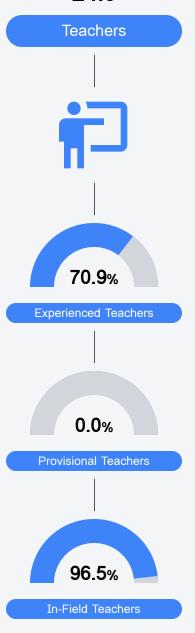

la Gautier School District



2617 Ladnier Rd Gautier, MS 39553



Suzanne Ros sros@pgsd.ms

## School Accountability Grade Components

Mississippi's accountability system assigns "A" through "F" letter grades for schools and districts. Grades are based on student achievement, student growth, student participation in testing, and other academic measures. COVID - 19 pandemic disruptions continue to be reflected in 2021 - 2022 accountability data, particularly growth data.

#### Math

Measurements of student performance on the statewide math assessment.



#### **English**

Measurements of student performance on the statewide English language arts (ELA) assessment.



#### Other Measures

Other measurements of student performance that factor into the accountability grade.













24.0





## **College Park Elementary**

### **Detailed Assessment and Other Data**

#### Student Performance

The following information shows each level of student performance on statewide assessments.

#### Math



#### **English**



#### Science



#### Student Assessment Participation



#### Discipline



\* Source: 2017-2018 Civil Rights Data Collection

# Other Data 19.1 % Chronic Absenteeism



\$13,358.94

Per-Pupil Expenditure