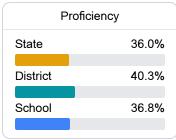

#### Math

Measurements of student performance on the statewide math assessment.