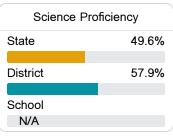

entary

Pascagoula Gautier School District



2617 Ladnier Rd Gautier, MS 39553



Suzanne Ros sros@pgsd.ms

## School Accountability Grade Components

Mississippi's accountability system assigns "A" through "F" letter grades for schools and districts. Grades are based on student achievement, student growth, student participation in testing, and other academic measures. COVID - 19 pandemic disruptions continue to be reflected in 2021 - 2022 accountability data, particularly growth data.

#### Math

Measurements of student performance on the statewide math assessment.



#### **English**

Measurements of student performance on the statewide English language arts (ELA) assessment.



#### Other Measures

Other measurements of student performance that factor into the accountability grade.













24.0





## **College Park Elementary**

### **Detailed Assessment and Other Data**

#### Student Performance

The following information shows each level of student performance on statewide assessments.

#### Math



#### **English**



#### Science



#### Student Assessment Participation



#### Discipline



\* Source: 2017-2018 Civil Rights Data Collection

# Other Data 19.1 % Chronic Absenteeism



\$13,358.94

Per-Pupil Expenditure