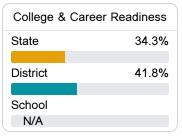

#### Other Measures

Other measurements of student performance that factor into the accountability grade.

24.0