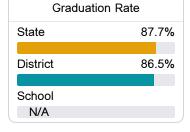

#### Other Measures

Other measurements of student performance that factor into the accountability grade.

24.0