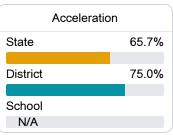

#### Other Measures

Other measurements of student performance that factor into the accountability grade.

24.0