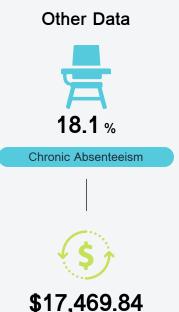

letter grades for schools and districts. Grades are based on student achievement, student growth, student participation in testing, and other academic measures.

#### Math

Measurements of student performance on the statewide math assessment.







## **English**

Measurements of student performance on the statewide English language arts (ELA) assessment.







#### Other Measures

Other measurements of student performance that factor into the accountability grade.













#### Teacher Data

13.0





**In-Field Teachers** 

## **Detailed Assessment and Other Data**

#### Student Performance

The following information shows each level of student performance on statewide assessments.

#### Math



#### English



#### Science



## Student Assessment Participation



## Discipline



Per-Pupil Expenditure