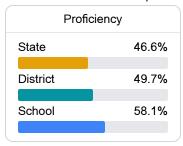

## **English**

Measurements of student performance on the statewide English language arts (ELA) assessment.