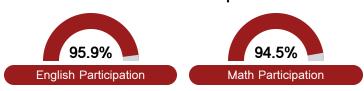

s "A" through "F" letter grades for schools and districts. Grades are based on student achievement, student growth, student participation in testing, and other academic measures.

#### Math

Measurements of student performance on the statewide math assessment.







## **English**

Measurements of student performance on the statewide English language arts (ELA) assessment.







#### Other Measures

Other measurements of student performance that factor into the accountability grade.













#### Teacher Data

13.0





**In-Field Teachers** 

## **Detailed Assessment and Other Data**

#### Student Performance

The following information shows each level of student performance on statewide assessments.

#### Math



#### English



#### Science



## Student Assessment Participation



## Discipline



Per-Pupil Expenditure