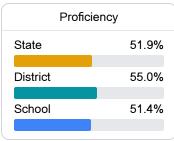

#### Math

Measurements of student performance on the statewide math assessment.