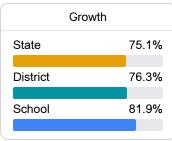

#### Math

Measurements of student performance on the statewide math assessment.