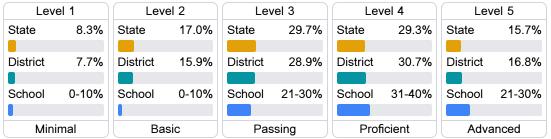

#### Student Performance

The following information shows each level of student performance on statewide assessments.

#### English