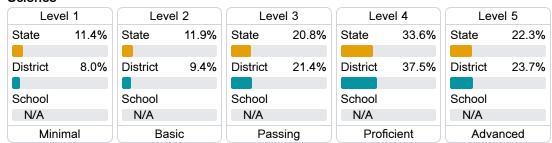

#### Student Performance

The following information shows each level of student performance on statewide assessments.

#### Science