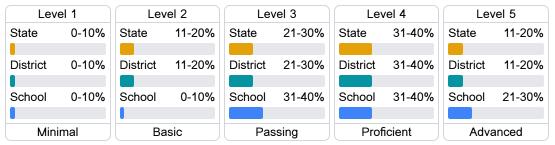

#### Student Performance

The following information shows each level of student performance on statewide assessments.

#### Math