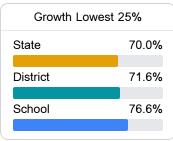

#### Math

Measurements of student performance on the statewide math assessment.