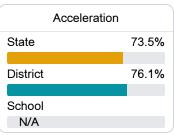

#### Other Measures

Other measurements of student performance that factor into the accountability grade.