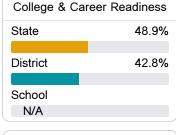

#### Other Measures

Other measurements of student performance that factor into the accountability grade.