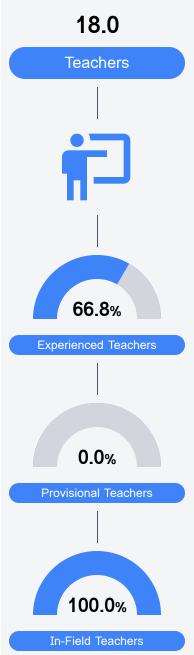

### Other Measures

Other measurements of student performance that factor into the accountability grade.

Teacher Data