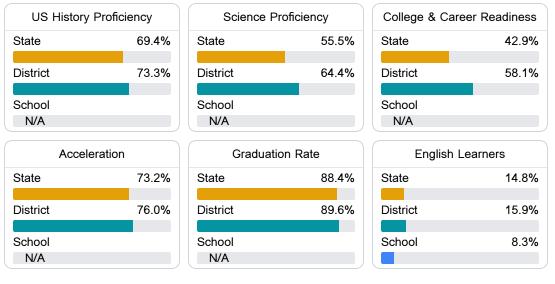

### Other Measures

Other measurements of student performance that factor into the accountability grade.

Teacher Data