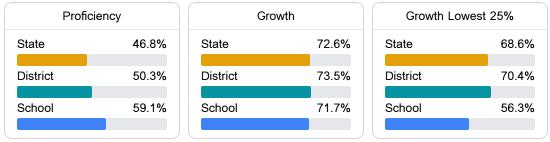

#### Math

Measurements of student performance on the statewide math assessment.