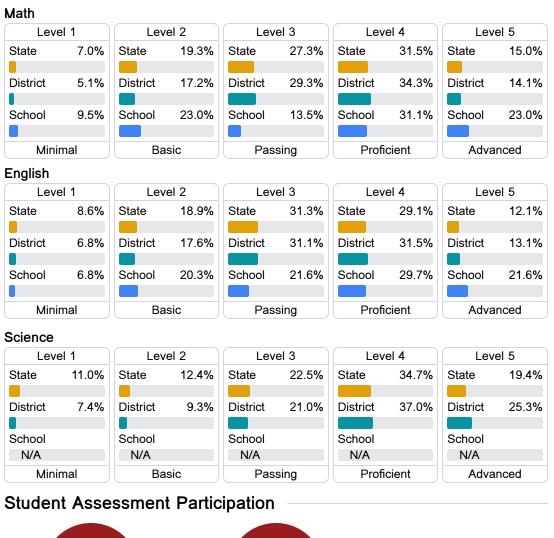

## **Detailed Assessment and Other Data**

#### Student Performance

The following information shows each level of student performance on statewide assessments.

100.0%

English Participation

**24.4** %

Chronic Absenteeism

Other Data

\$15,312.69 Per-Pupil Expenditure