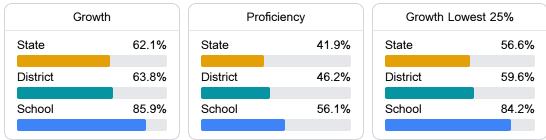

#### English

Measurements of student performance on the statewide English language arts (ELA) assessment.