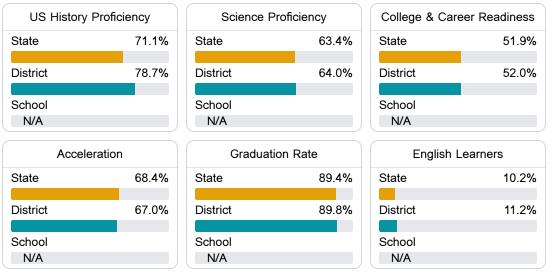

#### Other Measures

Other measurements of student performance that factor into the accountability grade.

Teacher Data

#### Student Performance

The following information shows each level of student performance on statewide assessments.