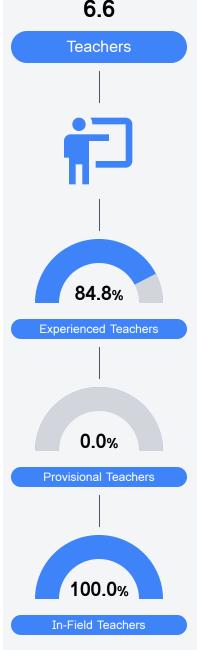

#### Other Measures

Other measurements of student performance that factor into the accountability grade.

Teacher Data