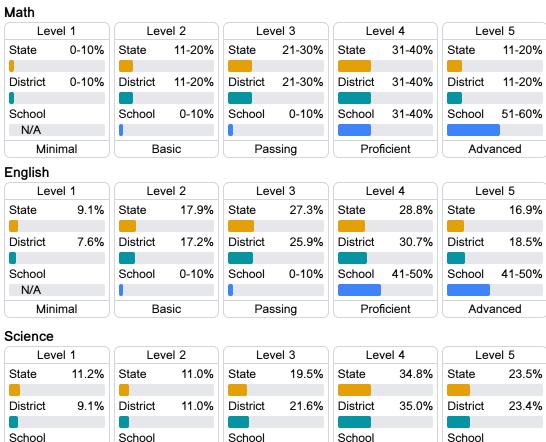

## **Detailed Assessment and Other Data**

#### Student Performance

The following information shows each level of student performance on statewide assessments.