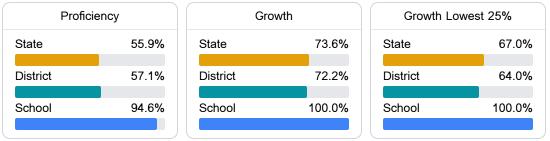

#### Math

Measurements of student performance on the statewide math assessment.

Α

#### Student Performance

The following information shows each level of student performance on statewide assessments.