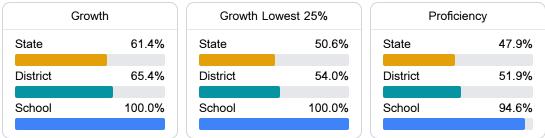

#### English

Measurements of student performance on the statewide English language arts (ELA) assessment.

#### Student Performance

The following information shows each level of student performance on statewide assessments.