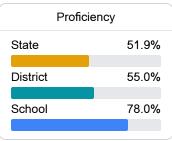

# School Report Card 2022 - 2023

For more detailed information, please visit https://msrc.mdek12.org.



# **Beach Elementary School**

Pascagoula Gautier School District



633 Market Street Pascagoula, MS 39567



Brigette Anderson banderson@pgsd.ms

# School Accountability Grade Components

Mississippi's accountability system assigns "A" through "F" letter grades for schools and districts. Grades are based on student achievement, student growth, student participation in testing, and other academic measures.

#### Math

Measurements of student performance on the statewide math assessment.







#### **English**

Measurements of student performance on the statewide English language arts (ELA) assessment.







#### Other Measures

Other measurements of student performance that factor into the accountability grade.













#### Teacher Data

6.4



100.0%

**In-Field Teachers** 



#### **Detailed Assessment and Other Data**

#### Student Performance

The following information shows each level of student performance on statewide assessments.

#### Math



#### English



#### Science



### **Student Assessment Participation**



## Discipline