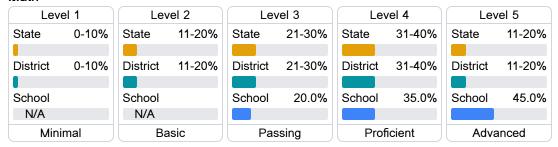

#### Student Performance

The following information shows each level of student performance on statewide assessments.

#### Math