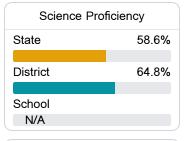

For more detailed information, please visit https://msrc.mdek12.org.



# **Beach Elementary School**

Pascagoula Gautier School District



633 Market Street Pascagoula, MS 39567



Brigette Anderson banderson@pgsd.ms

# School Accountability Grade Components

Mississippi's accountability system assigns "A" through "F" letter grades for schools and districts. Grades are based on student achievement, student growth, student participation in testing, and other academic measures.

#### Math

Measurements of student performance on the statewide math assessment.







#### **English**

Measurements of student performance on the statewide English language arts (ELA) assessment.







#### Other Measures

Other measurements of student performance that factor into the accountability grade.













#### Teacher Data

6.4



100.0%

**In-Field Teachers** 



#### **Detailed Assessment and Other Data**

#### Student Performance

The following information shows each level of student performance on statewide assessments.

#### Math



#### English



#### Science



### **Student Assessment Participation**



## Discipline