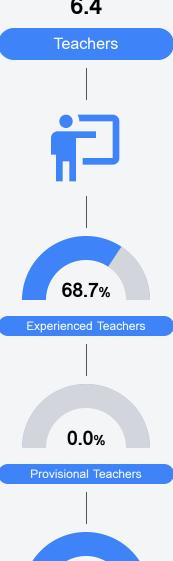

ease visit https://msrc.mdek12.org.



# **Beach Elementary School**

Pascagoula Gautier School District



633 Market Street Pascagoula, MS 39567



Brigette Anderson banderson@pgsd.ms

# School Accountability Grade Components

Mississippi's accountability system assigns "A" through "F" letter grades for schools and districts. Grades are based on student achievement, student growth, student participation in testing, and other academic measures.

#### Math

Measurements of student performance on the statewide math assessment.







#### **English**

Measurements of student performance on the statewide English language arts (ELA) assessment.







#### Other Measures

Other measurements of student performance that factor into the accountability grade.













#### Teacher Data

6.4



100.0%

**In-Field Teachers** 



#### **Detailed Assessment and Other Data**

#### Student Performance

The following information shows each level of student performance on statewide assessments.

#### Math



#### English



#### Science



### **Student Assessment Participation**



## Discipline