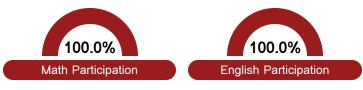

" letter grades for schools and districts. Grades are based on student achievement, student growth, student participation in testing, and other academic measures.

#### Math

Measurements of student performance on the statewide math assessment.







#### **English**

Measurements of student performance on the statewide English language arts (ELA) assessment.







#### Other Measures

Other measurements of student performance that factor into the accountability grade.













#### Teacher Data

6.4



100.0%

**In-Field Teachers** 



#### **Detailed Assessment and Other Data**

#### Student Performance

The following information shows each level of student performance on statewide assessments.

#### Math



#### English



#### Science



### **Student Assessment Participation**



## Discipline