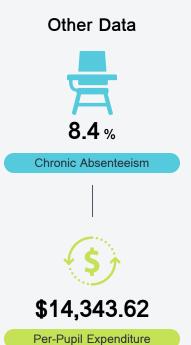

or schools and districts. Grades are based on student achievement, student growth, student participation in testing, and other academic measures.

#### Math

Measurements of student performance on the statewide math assessment.







#### **English**

Measurements of student performance on the statewide English language arts (ELA) assessment.







#### Other Measures

Other measurements of student performance that factor into the accountability grade.













#### Teacher Data

6.4



100.0%

**In-Field Teachers** 



#### **Detailed Assessment and Other Data**

#### Student Performance

The following information shows each level of student performance on statewide assessments.

#### Math



#### English



#### Science



### **Student Assessment Participation**



## Discipline