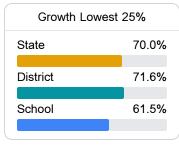

# School Report Card 2022 - 2023

For more detailed information, please visit https://msrc.mdek12.org.



# **Beach Elementary School**

Pascagoula Gautier School District



633 Market Street Pascagoula, MS 39567



Brigette Anderson banderson@pgsd.ms

# School Accountability Grade Components

Mississippi's accountability system assigns "A" through "F" letter grades for schools and districts. Grades are based on student achievement, student growth, student participation in testing, and other academic measures.

#### Math

Measurements of student performance on the statewide math assessment.







#### **English**

Measurements of student performance on the statewide English language arts (ELA) assessment.







#### Other Measures

Other measurements of student performance that factor into the accountability grade.













#### Teacher Data

6.4



100.0%

**In-Field Teachers** 



#### **Detailed Assessment and Other Data**

#### Student Performance

The following information shows each level of student performance on statewide assessments.

#### Math



#### English



#### Science



### **Student Assessment Participation**



## Discipline