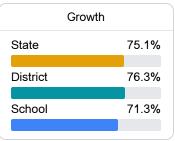

# School Report Card 2022 - 2023

For more detailed information, please visit https://msrc.mdek12.org.



# **Beach Elementary School**

Pascagoula Gautier School District



633 Market Street Pascagoula, MS 39567



Brigette Anderson banderson@pgsd.ms

# School Accountability Grade Components

Mississippi's accountability system assigns "A" through "F" letter grades for schools and districts. Grades are based on student achievement, student growth, student participation in testing, and other academic measures.

#### Math

Measurements of student performance on the statewide math assessment.







#### **English**

Measurements of student performance on the statewide English language arts (ELA) assessment.







#### Other Measures

Other measurements of student performance that factor into the accountability grade.













#### Teacher Data

6.4



100.0%

**In-Field Teachers** 



#### **Detailed Assessment and Other Data**

#### Student Performance

The following information shows each level of student performance on statewide assessments.

#### Math



#### English



#### Science



### **Student Assessment Participation**



## Discipline