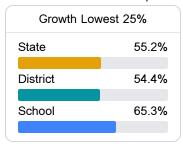

# School Report Card 2022 - 2023

For more detailed information, please visit https://msrc.mdek12.org.



# **Beach Elementary School**

Pascagoula Gautier School District



633 Market Street Pascagoula, MS 39567



Brigette Anderson banderson@pgsd.ms

# School Accountability Grade Components

Mississippi's accountability system assigns "A" through "F" letter grades for schools and districts. Grades are based on student achievement, student growth, student participation in testing, and other academic measures.

#### Math

Measurements of student performance on the statewide math assessment.







#### **English**

Measurements of student performance on the statewide English language arts (ELA) assessment.







#### Other Measures

Other measurements of student performance that factor into the accountability grade.













#### Teacher Data

6.4



100.0%

**In-Field Teachers** 



#### **Detailed Assessment and Other Data**

#### Student Performance

The following information shows each level of student performance on statewide assessments.

#### Math



#### English



#### Science



### **Student Assessment Participation**



## Discipline