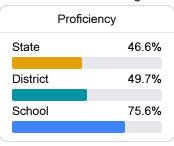

# School Report Card 2022 - 2023

For more detailed information, please visit https://msrc.mdek12.org.



# **Beach Elementary School**

Pascagoula Gautier School District



633 Market Street Pascagoula, MS 39567



Brigette Anderson banderson@pgsd.ms

# School Accountability Grade Components

Mississippi's accountability system assigns "A" through "F" letter grades for schools and districts. Grades are based on student achievement, student growth, student participation in testing, and other academic measures.

#### Math

Measurements of student performance on the statewide math assessment.







#### **English**

Measurements of student performance on the statewide English language arts (ELA) assessment.







#### Other Measures

Other measurements of student performance that factor into the accountability grade.













#### Teacher Data

6.4



100.0%

**In-Field Teachers** 



#### **Detailed Assessment and Other Data**

#### Student Performance

The following information shows each level of student performance on statewide assessments.

#### Math



#### English



#### Science



### **Student Assessment Participation**



## Discipline