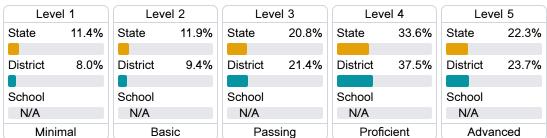

#### Student Performance

The following information shows each level of student performance on statewide assessments.

#### Science