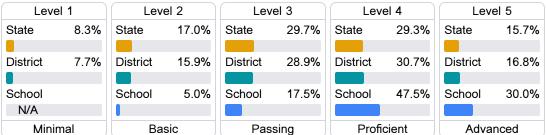

#### Student Performance

The following information shows each level of student performance on statewide assessments.

#### English