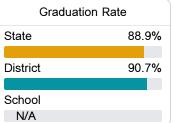

#### Other Measures

Other measurements of student performance that factor into the accountability grade.