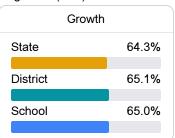

# School Report Card 2022 - 2023

For more detailed information, please visit https://msrc.mdek12.org.



# **Beach Elementary School**

Pascagoula Gautier School District



633 Market Street Pascagoula, MS 39567



Brigette Anderson banderson@pgsd.ms

# School Accountability Grade Components

Mississippi's accountability system assigns "A" through "F" letter grades for schools and districts. Grades are based on student achievement, student growth, student participation in testing, and other academic measures.

#### Math

Measurements of student performance on the statewide math assessment.







#### **English**

Measurements of student performance on the statewide English language arts (ELA) assessment.







#### Other Measures

Other measurements of student performance that factor into the accountability grade.













#### Teacher Data

6.4



100.0%

**In-Field Teachers** 



#### **Detailed Assessment and Other Data**

#### Student Performance

The following information shows each level of student performance on statewide assessments.

#### Math



#### English



#### Science



### **Student Assessment Participation**



## Discipline