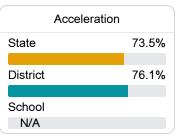

#### Other Measures

Other measurements of student performance that factor into the accountability grade.