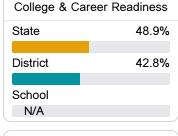

#### Other Measures

Other measurements of student performance that factor into the accountability grade.