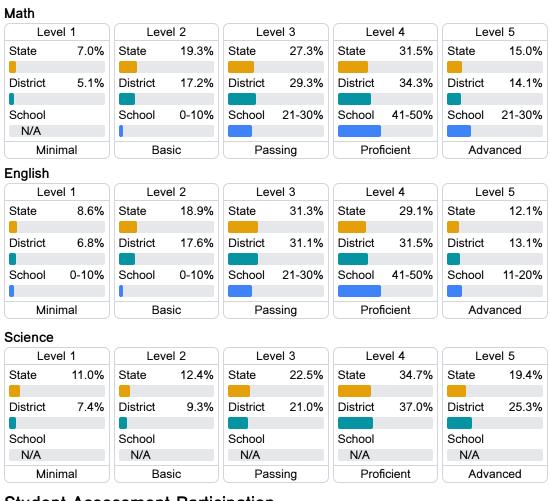

## **Detailed Assessment and Other Data**

#### Student Performance

The following information shows each level of student performance on statewide assessments.

#### Math

Measurements of student performance on the statewide math assessment.

#### English

Measurements of student performance on the statewide English language arts (ELA) assessment.