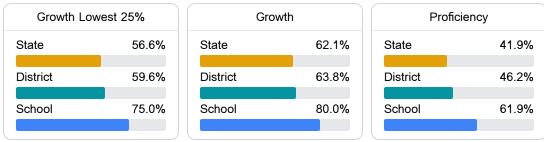

#### English

Measurements of student performance on the statewide English language arts (ELA) assessment.