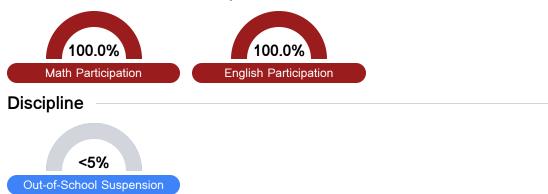

### **Student Assessment Participation**

Other Data

Chronic Absenteeism

\$13,076.58 Per-Pupil Expenditure