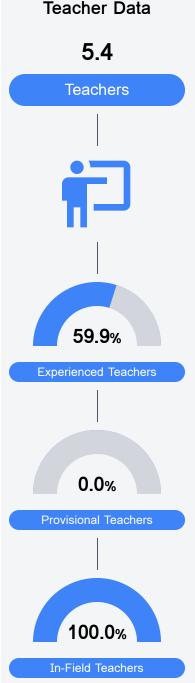

### **Student Assessment Participation**

Other Data

Chronic Absenteeism

\$13,076.58 Per-Pupil Expenditure