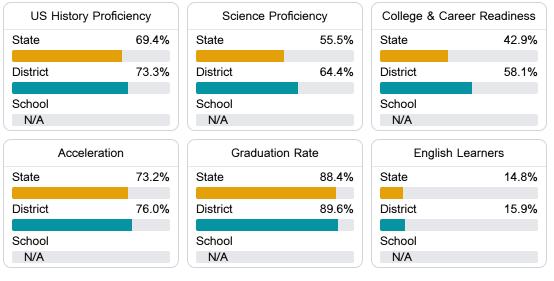

### Other Measures

Other measurements of student performance that factor into the accountability grade.