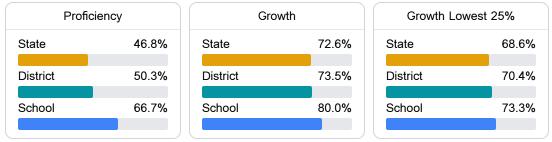

#### Math

Measurements of student performance on the statewide math assessment.