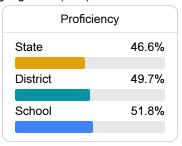

## **English**

Measurements of student performance on the statewide English language arts (ELA) assessment.