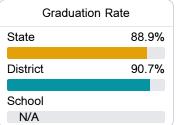

#### Other Measures

Other measurements of student performance that factor into the accountability grade.

| College & Career Readiness |       |
|----------------------------|-------|
| State                      | 48.9% |
| District                   | 42.8% |
|                            |       |
| School                     |       |
| N/A                        |       |