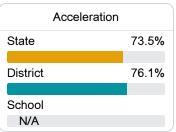

#### Other Measures

Other measurements of student performance that factor into the accountability grade.

| College & Career Readiness |       |
|----------------------------|-------|
| State                      | 48.9% |
| District                   | 42.8% |
|                            |       |
| School                     |       |
| N/A                        |       |