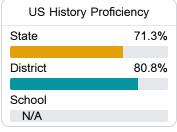

### Student Performance

The following information shows each level of student performance on statewide assessments.