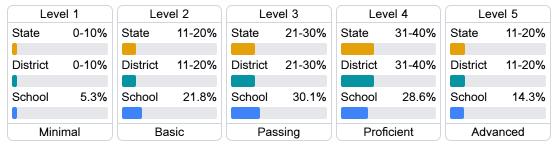

### Student Performance

The following information shows each level of student performance on statewide assessments.