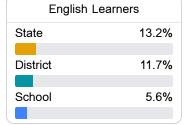

#### Other Measures

Other measurements of student performance that factor into the accountability grade.

| College & Career Readiness |       |
|----------------------------|-------|
| State                      | 48.9% |
| District                   | 42.8% |
|                            |       |
| School                     |       |
| N/A                        |       |