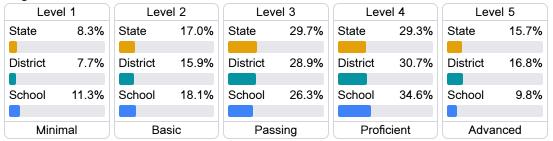

### Student Performance

The following information shows each level of student performance on statewide assessments.

#### Math