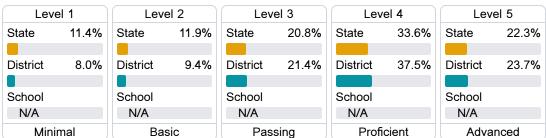

### Student Performance

The following information shows each level of student performance on statewide assessments.

#### Science