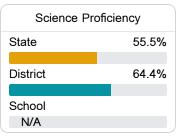

#### Student Performance

The following information shows each level of student performance on statewide assessments.

#### Science