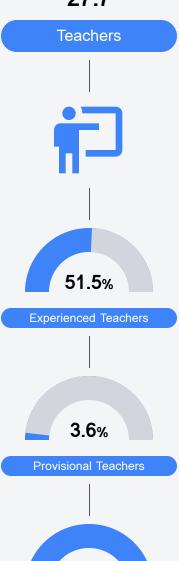

Street Pascagoula, MS 39581



Latoya Worthen lworthen@pgsd.ms

#### School Accountability Grade Components

Mississippi's accountability system assigns "A" through "F" letter grades for schools and districts. Grades are based on student achievement, student growth, student participation in testing, and other academic measures. COVID - 19 pandemic disruptions continue to be reflected in 2021 - 2022 accountability data, particularly growth data.

#### Math

Measurements of student performance on the statewide math assessment.







#### **English**

Measurements of student performance on the statewide English language arts (ELA) assessment.







#### Other Measures

Other measurements of student performance that factor into the accountability grade.













#### Teacher Data

27.7



96.9%

In-Field Teachers



#### **Detailed Assessment and Other Data**

#### Student Performance

The following information shows each level of student performance on statewide assessments.

#### Math



#### **English**



#### Science



#### Student Assessment Participation



#### Discipline



# Other Data

10.8%

Chronic Absenteeism



\$13,486.32

Per-Pupil Expenditure