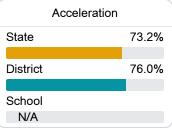

#### Other Measures

Other measurements of student performance that factor into the accountability grade.