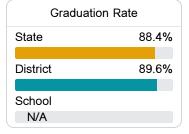

#### Other Measures

Other measurements of student performance that factor into the accountability grade.