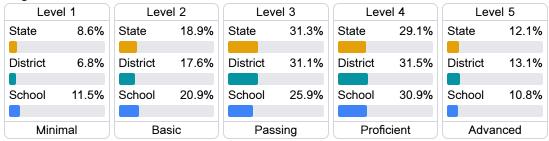

#### Student Performance

The following information shows each level of student performance on statewide assessments.

#### **English**