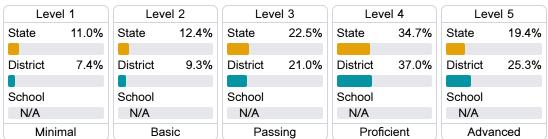

#### Student Performance

The following information shows each level of student performance on statewide assessments.

#### Science