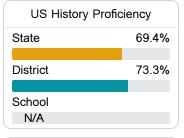

#### Student Performance

The following information shows each level of student performance on statewide assessments.