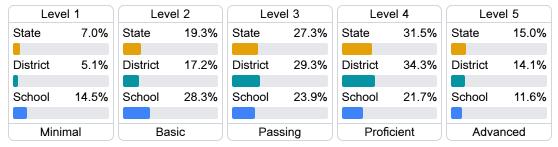

#### Student Performance

The following information shows each level of student performance on statewide assessments.

#### Math