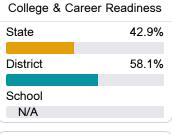

#### Other Measures

Other measurements of student performance that factor into the accountability grade.