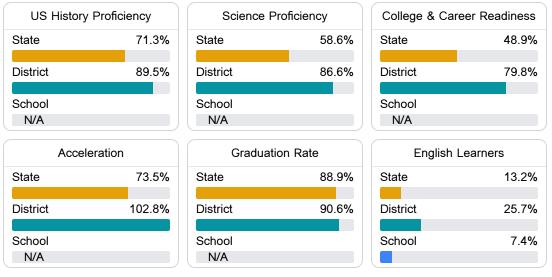

#### Other Measures

Other measurements of student performance that factor into the accountability grade.

Teacher Data

36.9