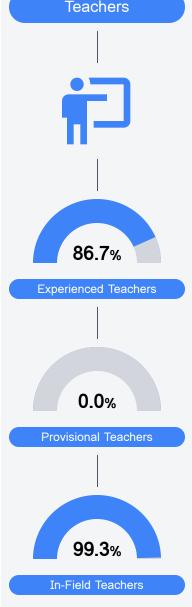

#### Other Measures

Other measurements of student performance that factor into the accountability grade.

Teacher Data

36.9