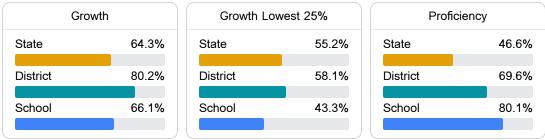

#### English

Measurements of student performance on the statewide English language arts (ELA) assessment.