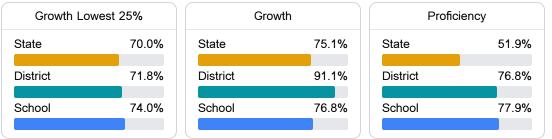

#### Math

Measurements of student performance on the statewide math assessment.