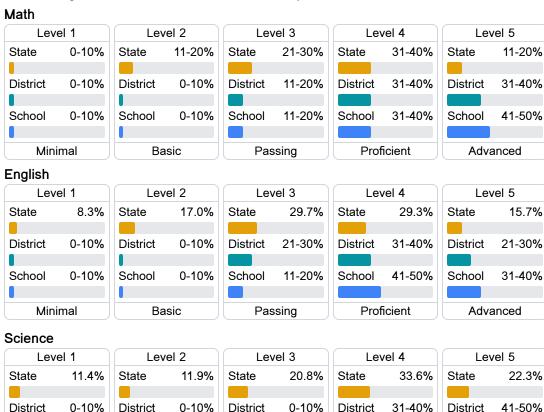

#### Math

Measurements of student performance on the statewide math assessment.

#### English

Measurements of student performance on the statewide English language arts (ELA) assessment.

#### Student Performance

The following information shows each level of student performance on statewide assessments.

Passing