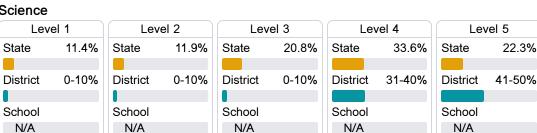

#### Math

Measurements of student performance on the statewide math assessment.

#### Student Performance

The following information shows each level of student performance on statewide assessments.

Passing