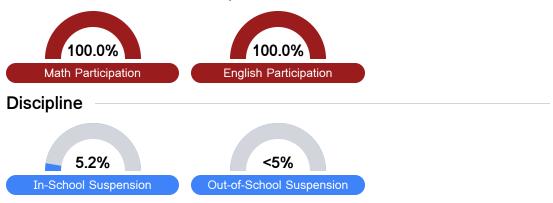

### Student Assessment Participation

Basic

Minimal

Other Data

Chronic Absenteeism

\$11,604.49 Per-Pupil Expenditure

Proficient

Advanced