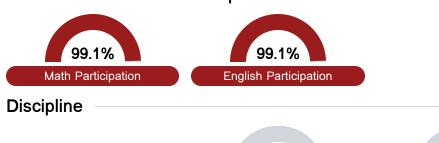

#### Student Assessment Participation

<10 <5%
Incidents of Violence In-School Suspension Out-of-School Suspension

\$10,383.16

Per-Pupil Expenditure