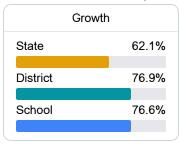

021 - 2022

For more detailed information, please visit https://msrc.mdek12.org.



# Pecan Park Elementary School

Ocean Springs School District



504 Hanley Road Ocean Springs, MS 39564



Sue Green sgreen@ossdms.org

## School Accountability Grade Components

Mississippi's accountability system assigns "A" through "F" letter grades for schools and districts. Grades are based on student achievement, student growth, student participation in testing, and other academic measures. COVID - 19 pandemic disruptions continue to be reflected in 2021 - 2022 accountability data, particularly growth data.

#### Math

Measurements of student performance on the statewide math assessment.







### English

Measurements of student performance on the statewide English language arts (ELA) assessment.







#### Other Measures

Other measurements of student performance that factor into the accountability grade.













#### **Teacher Data**

38.4



In-Field Teachers



#### **Detailed Assessment and Other Data**

#### Student Performance

The following information shows each level of student performance on statewide assessments.

#### Math



#### English



#### Science



#### Student Assessment Participation



<10 <5%
Incidents of Violence In-School Suspension Out-of-School Suspension



\$10,383.16

Per-Pupil Expenditure