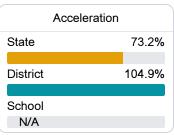

#### Other Measures

Other measurements of student performance that factor into the accountability grade.