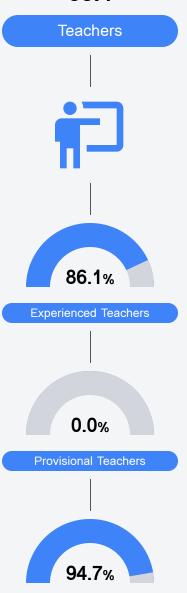

anley Road Ocean Springs, MS 39564



Sue Green sgreen@ossdms.org

## School Accountability Grade Components

Mississippi's accountability system assigns "A" through "F" letter grades for schools and districts. Grades are based on student achievement, student growth, student participation in testing, and other academic measures. COVID - 19 pandemic disruptions continue to be reflected in 2021 - 2022 accountability data, particularly growth data.

#### Math

Measurements of student performance on the statewide math assessment.







### English

Measurements of student performance on the statewide English language arts (ELA) assessment.







#### Other Measures

Other measurements of student performance that factor into the accountability grade.













#### **Teacher Data**

38.4



In-Field Teachers



#### **Detailed Assessment and Other Data**

#### Student Performance

The following information shows each level of student performance on statewide assessments.

#### Math



#### English



#### Science



#### Student Assessment Participation



<10 <5%
Incidents of Violence In-School Suspension Out-of-School Suspension



\$10,383.16

Per-Pupil Expenditure