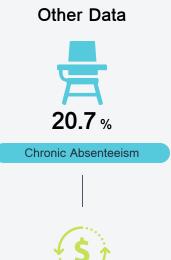

#### Student Assessment Participation

<10 <5%
Incidents of Violence In-School Suspension Out-of-School Suspension

\$10,383.16

Per-Pupil Expenditure