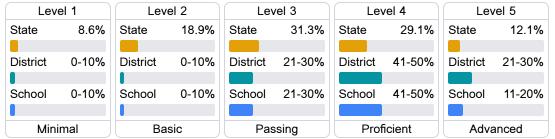

des are based on student achievement, student growth, student participation in testing, and other academic measures. COVID - 19 pandemic disruptions continue to be reflected in 2021 - 2022 accountability data, particularly growth data.

#### Math

Measurements of student performance on the statewide math assessment.







### English

Measurements of student performance on the statewide English language arts (ELA) assessment.







#### Other Measures

Other measurements of student performance that factor into the accountability grade.













#### **Teacher Data**

38.4



In-Field Teachers



#### **Detailed Assessment and Other Data**

#### Student Performance

The following information shows each level of student performance on statewide assessments.

#### Math



#### English



#### Science



#### Student Assessment Participation



<10 <5%
Incidents of Violence In-School Suspension Out-of-School Suspension



\$10,383.16

Per-Pupil Expenditure