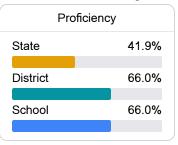

1 - 2022

For more detailed information, please visit https://msrc.mdek12.org.



# Pecan Park Elementary School

Ocean Springs School District



504 Hanley Road Ocean Springs, MS 39564



Sue Green sgreen@ossdms.org

## School Accountability Grade Components

Mississippi's accountability system assigns "A" through "F" letter grades for schools and districts. Grades are based on student achievement, student growth, student participation in testing, and other academic measures. COVID - 19 pandemic disruptions continue to be reflected in 2021 - 2022 accountability data, particularly growth data.

#### Math

Measurements of student performance on the statewide math assessment.







### English

Measurements of student performance on the statewide English language arts (ELA) assessment.







#### Other Measures

Other measurements of student performance that factor into the accountability grade.













#### **Teacher Data**

38.4



In-Field Teachers



#### **Detailed Assessment and Other Data**

#### Student Performance

The following information shows each level of student performance on statewide assessments.

#### Math



#### English



#### Science



#### Student Assessment Participation



<10 <5%
Incidents of Violence In-School Suspension Out-of-School Suspension



\$10,383.16

Per-Pupil Expenditure