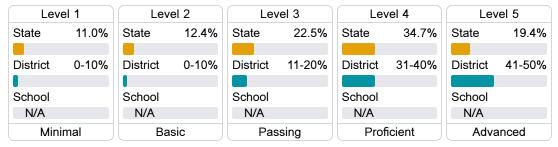

student achievement, student growth, student participation in testing, and other academic measures. COVID - 19 pandemic disruptions continue to be reflected in 2021 - 2022 accountability data, particularly growth data.

#### Math

Measurements of student performance on the statewide math assessment.







### English

Measurements of student performance on the statewide English language arts (ELA) assessment.







#### Other Measures

Other measurements of student performance that factor into the accountability grade.













#### **Teacher Data**

38.4



In-Field Teachers



#### **Detailed Assessment and Other Data**

#### Student Performance

The following information shows each level of student performance on statewide assessments.

#### Math



#### English



#### Science



#### Student Assessment Participation



<10 <5%
Incidents of Violence In-School Suspension Out-of-School Suspension



\$10,383.16

Per-Pupil Expenditure