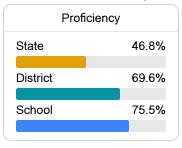

### English

Measurements of student performance on the statewide English language arts (ELA) assessment.