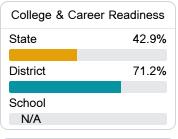

#### Other Measures

Other measurements of student performance that factor into the accountability grade.