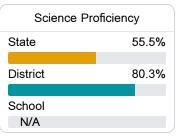

Ocean Springs School District



504 Hanley Road Ocean Springs, MS 39564



Sue Green sgreen@ossdms.org

## School Accountability Grade Components

Mississippi's accountability system assigns "A" through "F" letter grades for schools and districts. Grades are based on student achievement, student growth, student participation in testing, and other academic measures. COVID - 19 pandemic disruptions continue to be reflected in 2021 - 2022 accountability data, particularly growth data.

#### Math

Measurements of student performance on the statewide math assessment.







### English

Measurements of student performance on the statewide English language arts (ELA) assessment.







#### Other Measures

Other measurements of student performance that factor into the accountability grade.













#### **Teacher Data**

38.4



In-Field Teachers



#### **Detailed Assessment and Other Data**

#### Student Performance

The following information shows each level of student performance on statewide assessments.

#### Math



#### English



#### Science



#### Student Assessment Participation



<10 <5%
Incidents of Violence In-School Suspension Out-of-School Suspension



\$10,383.16

Per-Pupil Expenditure