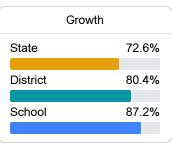

## School Report Card 2021 - 2022

For more detailed information, please visit https://msrc.mdek12.org.



# Pecan Park Elementary School

Ocean Springs School District



504 Hanley Road Ocean Springs, MS 39564



Sue Green sgreen@ossdms.org

## School Accountability Grade Components

Mississippi's accountability system assigns "A" through "F" letter grades for schools and districts. Grades are based on student achievement, student growth, student participation in testing, and other academic measures. COVID - 19 pandemic disruptions continue to be reflected in 2021 - 2022 accountability data, particularly growth data.

#### Math

Measurements of student performance on the statewide math assessment.







### English

Measurements of student performance on the statewide English language arts (ELA) assessment.







#### Other Measures

Other measurements of student performance that factor into the accountability grade.













#### **Teacher Data**

38.4



In-Field Teachers



#### **Detailed Assessment and Other Data**

#### Student Performance

The following information shows each level of student performance on statewide assessments.

#### Math



#### English



#### Science



#### Student Assessment Participation



<10 <5%
Incidents of Violence In-School Suspension Out-of-School Suspension



\$10,383.16

Per-Pupil Expenditure