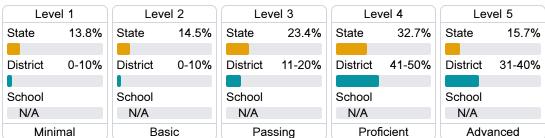

#### Student Performance

The following information shows each level of student performance on statewide assessments.

#### English