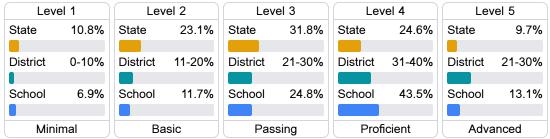

#### Student Performance

The following information shows each level of student performance on statewide assessments.

#### Math