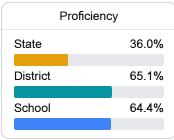

## School Report Card 2020 - 2021

For more detailed information, please visit https://msrc.mdek12.org.



# Pecan Park Elementary School

Ocean Springs School District



504 Hanley Road Ocean Springs, MS 39564



Sue Green sgreen@ossdms.org

## **School Accountability Grade Components**

Mississippi's accountability system assigns "A" through "F" letter grades for schools and districts. Grades are based on student achievement, student growth, student participation in testing, and other academic measures. COVID - 19 pandemic disruptions continue to be reflected in 2021 - 2022 accountability data, particularly growth data.

### Math

Measurements of student performance on the statewide math assessment.



#### **English**

Measurements of student performance on the statewide English language arts (ELA) assessment.



## Other Measures

Other measurements of student performance that factor into the accountability grade.











#### Teacher Data

38.4





## **Detailed Assessment and Other Data**

#### Student Performance

The following information shows each level of student performance on statewide assessments.

#### Math



#### English



#### Science



#### Student Assessment Participation



#### Discipline



\* Source: 2017-2018 Civil Rights Data Collection



Per-Pupil Expenditure