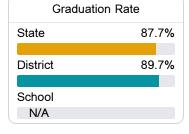

## Other Measures

Other measurements of student performance that factor into the accountability grade.