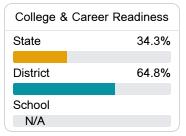

## Other Measures

Other measurements of student performance that factor into the accountability grade.