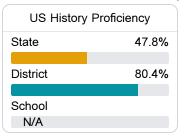

#### Student Performance

The following information shows each level of student performance on statewide assessments.