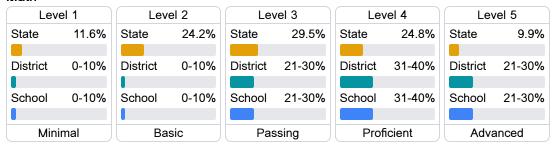

#### Student Performance

The following information shows each level of student performance on statewide assessments.

#### Math