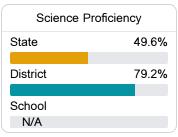

l

Ocean Springs School District



504 Hanley Road Ocean Springs, MS 39564



Sue Green sgreen@ossdms.org

## **School Accountability Grade Components**

Mississippi's accountability system assigns "A" through "F" letter grades for schools and districts. Grades are based on student achievement, student growth, student participation in testing, and other academic measures. COVID - 19 pandemic disruptions continue to be reflected in 2021 - 2022 accountability data, particularly growth data.

### Math

Measurements of student performance on the statewide math assessment.



#### **English**

Measurements of student performance on the statewide English language arts (ELA) assessment.



## Other Measures

Other measurements of student performance that factor into the accountability grade.











#### Teacher Data

38.4





## **Detailed Assessment and Other Data**

#### Student Performance

The following information shows each level of student performance on statewide assessments.

#### Math



#### English



#### Science



#### Student Assessment Participation



#### Discipline



\* Source: 2017-2018 Civil Rights Data Collection



Per-Pupil Expenditure