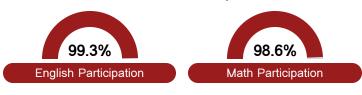

achievement, student growth, student participation in testing, and other academic measures. COVID - 19 pandemic disruptions continue to be reflected in 2021 - 2022 accountability data, particularly growth data.

### Math

Measurements of student performance on the statewide math assessment.



#### **English**

Measurements of student performance on the statewide English language arts (ELA) assessment.



## Other Measures

Other measurements of student performance that factor into the accountability grade.











#### Teacher Data

38.4





## **Detailed Assessment and Other Data**

#### Student Performance

The following information shows each level of student performance on statewide assessments.

#### Math



#### English



#### Science



#### Student Assessment Participation



#### Discipline



\* Source: 2017-2018 Civil Rights Data Collection



Per-Pupil Expenditure