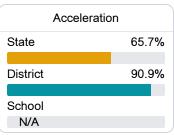

## Other Measures

Other measurements of student performance that factor into the accountability grade.